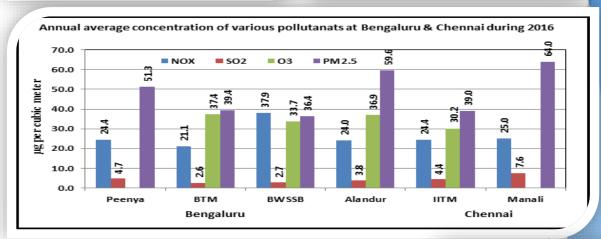

Presentation On 'Validation of Ambient Air Quality Data" (Continuous Ambient Air Quality Monitoring) K.Karunagaran Zonal Office, Bengaluru

The average annual concentration of Carbon Monoxide is ranging from 610.8 to 813.7µg/m3 with an average of 713.8µg/m3 in Bengaluru while in Chennai it is found to be from 767.1 to 1021.9µg/m3 with an average of 857.5µg/m3. The maximum average concentration of 1021.9µg/m3 recorded at Manali industrial area, Chennai and 813.7µg/m3 at Peenya industrial area in Bengaluru where the moments of heavy vehicles and industrial activities are involved.