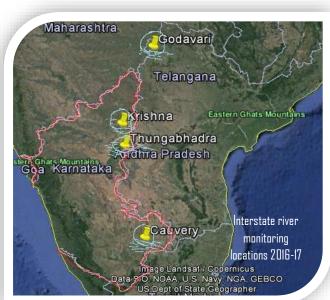

#### 2. Monitoring of inter-state river water quality in Southern Zone

The objective of the scheme is to assess the impact of pollution in view of the disputes among states on water quality issues. In the financial year 2016-17 this office has carried out 4 inter-state river water quality monitoring on River Godavari at Baser, River Tungabhadra at Hotchalli, River Krishna at Devadurga, and River Cauvery at Sathyakala Bridge. Monitoring was not carried out in River Manjira, River Bhima and River Pennar as there was no flow in the River. The necessary action plans to prevent and control pollution have been recommended to concerned SPCBs.

#### River water quality:

The pH is slightly higher in Tungabhadra, Krishna & Godavari rivers. DO is meeting the standards of 5 mg/L in all the rivers. BOD is meeting the standards of 3 mg/L in all the rivers. Total Coliform is exceeding the standards in Krishna river and all other rivers are meeting the standards of 500 MPN/100 mL.