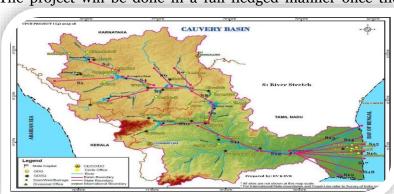

#### 4. Study of pesticides from agricultural runoff in major interstate rivers

This is an on-going project, with the objective of mapping pesticide pollution from agricultural runoff in the major interstate rivers in Southern zone. River Cauvery has been selected for this study and mapping of the river basin with regard to agricultural activities has been done. Since, the analytical equipment was not ready, pesticide analysis could not be completed. The project will be done in a full-fledged manner once the

analytical facility is ready.

Cauvery River basin with sampling stretches and sampling points