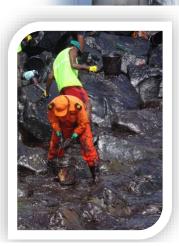

#### 5. Chairman's visit to CPCB, Regional Directorate, Bengaluru.

Sh. Surya Pratap Singh Parihar, IAS, Chairman and Sh. Nalin Kumar Gupta, Additional Director, CPCB, Delhi visited Chennai on February 12, 2017 for assessing the clean-up operations carried out in connection with oil spillage at Kamarajar Port, Ennore. The Chairman visited Regional Directorate, Bengaluru on February 13, 2017 and convened a meeting with all the officials above the rank of Scientist-B. Chairman reviewed the progress made under each project and suggested various measures for effective implementation of action plans in time bound manner.