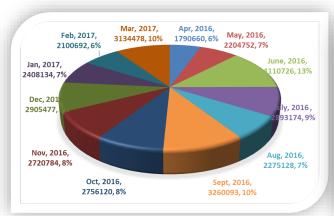

During this financial year 2016-17, Regional Directorate Bengaluru received 2281 letters and dispatched 1757 letters through hand, ordinary post, speed post and courier services. An amount of ₹27,915 (Rupees twenty-seven thousand nine hundred and fifteen only) was spend for the dispatch. The figure below shows the month wise details of total no. of letters received & dispatched and the expenditure made in this regard.