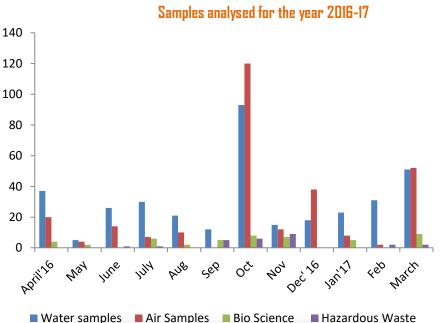

#### 1. Regional Laboratory

Regional directorate (south) Bengaluru has a full-fledged developed laboratory and is functioning since 2010 with four core divisions for analysis of water/wastewater, Source/Ambient Air, Microbiology and Soil/Hazardous waste. Each division is headed by supervisor at the level of Scientist 'B'. For the financial year 2016-17, laboratory have analysed 287 air samples (ambient and source), 362 water/ wastewater samples, 48 microbiology samples along with 10 samples for bioassay tests and 26 soil/ hazardous