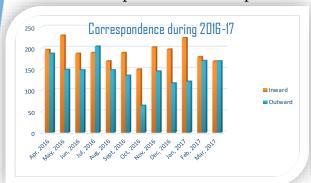

During this financial year 2016-17, Regional Directorate Bengaluru received 2281 letters and dispatched 1757 letters through hand, ordinary post, speed post and courier services. An amount of ₹27,915 (Rupees twenty-seven thousand nine hundred and fifteen only) was spend for the dispatch. The figure below shows the month wise details of total no. of letters received & dispatched and the expenditure made in this regard.

#### 4. Comprehensive insurance of assets.

Expenditure incurred towards correspondence during 2016-17

This exercise was necessitated after the incident happened to a CPCB staff while analysing the samples in Kerala Pollution Control Board (KSPCB), Ernakulam. While performing analytical work in connection with the NGT case of River Periyar Pollution at Central Environmental Laboratory of KSPCB, Cochin, Shri S. Seenivel Raj, JLA of this office met with an accident on 20th October, 2016 as a result he lost a part of his left hand thumb and got multiple fractures in ring finger apart from injuring his left hand very badly. Subsequent to this incident and as per the directions of Competent Authority in CPCB, this office has implemented comprehensive insurance of assets and personnel life through National Insurance Company Ltd.