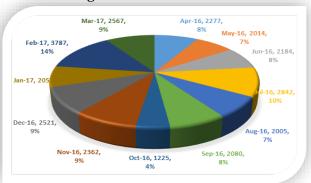

#### 2. Accounts

CPCB Regional Directorate (South), Bengaluru was allotted ₹2.98 crores (Rupees two crores, ninety-eight lakhs only) for 2016-17 and total amount spend during this F.Y. is ₹325, 60, 218 (Rupees three crores twenty-five lakhs sixty thousand two hundred and eighteen rupees only) under plan budget and ₹91,575 (Rupees ninety-one thousand five hundred and seventy-five rupees) was utilized under non-plan budget. The increased amount is due to the salary payment, rent of the office building, telephone bills payment etc. the figure below shows the amount spent under project head and monthly break up in percentage. During 2016-17, 94% of the amount was spent under P III (b).

Monthly expenditure for 2016-17

Project head expenditure for 2016-17