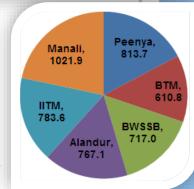

Presentation On 'Validation of Ambient Air Quality Data" (Continuous Ambient Air Quality Monitoring) K.Karunagaran Zonal Office, Bengaluru

The average annual concentration of Carbon Monoxide is ranging from 610.8 to 813.7µg/m3 with an average of 713.8µg/m3 in Bengaluru while in Chennai it is found to be from 767.1 to 1021.9µg/m3 with an average of 857.5µg/m3. The maximum average concentration of 1021.9µg/m3 recorded at Manali industrial area, Chennai and 813.7µg/m3 at Peenya industrial area in Bengaluru where the moments of heavy vehicles and industrial activities are involved.