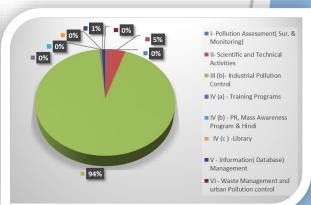

#### 2. Accounts

CPCB Regional Directorate (South), Bengaluru was allotted ₹2.98 crores (Rupees two crores, ninety-eight lakhs only) for 2016-17 and total amount spend during this F.Y. is ₹325, 60, 218 (Rupees three crores twenty-five lakhs sixty thousand two hundred and eighteen rupees only) under plan budget and ₹91,575 (Rupees ninety-one thousand five hundred and seventy-five rupees) was utilized under non-plan budget. The increased amount is due to the salary payment, rent of the office building, telephone bills payment etc. the figure below shows the amount spent under project head and monthly break up in percentage. During 2016-17, 94% of the amount was spent under P III (b).