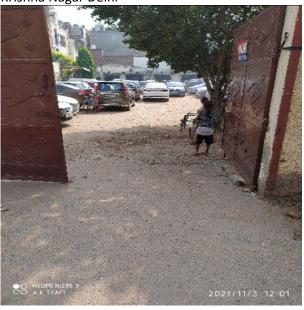

## Few visuals are attached:

Agency: North\_DMC Complaint ID: 27785589 Lodged Date: 03.11.2021

Issue: Dust due to vehicles parking at on unpaved area plot in front of Hanuman Mandir West Azad Nagar,

Krishna Nagar Delhi