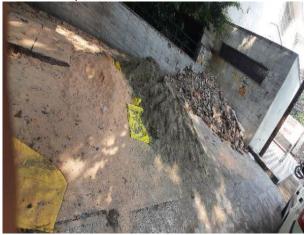

Issue: Uncovered Construction material & Demolition material on road 1-4 Ram mandir marg, block C3A C5B

block, Janakpuri, New Delhi- 110054

**Agency: HSIIDC** 

Complaint ID: 27793748 Lodged Date: 03.11.2021