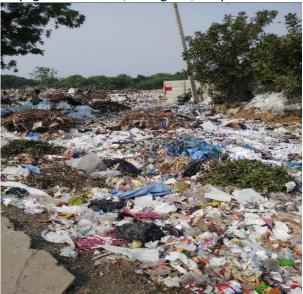

Issue: C&D waste and opened dumping of garbage is

observed in sarfabad area, Noida sector 73

Agency: RO\_Gurugram Complaint ID: 27790595 Lodged Date: 03.11.2021

Issue: Open dumping of garbage including industrial waste opposite to Sogefi Engine Systems, Plot no. 244,