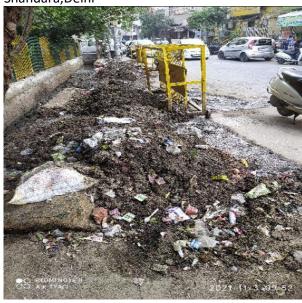

**Agency: EDMC** 

Complaint ID: 27779939 Lodged Date: 03.11.2021

Issue: Garbage of the drain dumping on the road side near Lal path lab Muskan Chowk Mira Navin

Shahdara, Delhi

**Agency: SDMC** 

Complaint ID: 27788095 Lodged Date: 03.11.2021