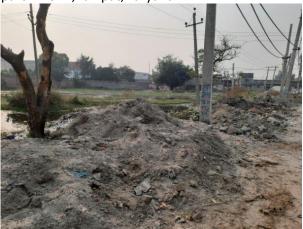

Issue: Dumping of inert material/dust in open which has taken a shape of small heaps for more than 100m,

part 2 HSVP, Panipat, Haryana

Agency: Noida\_Authority Complaint ID: 27788094 Lodged Date: 03.11.2021