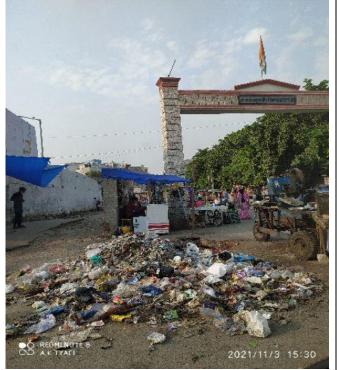

Complaint ID: 27794374 Lodged Date: 03.11.2021 Issue: Open garbage dumping on the road near Karkar dooma village gate Anand vihar Delhi

Agency: RO\_Gurugram Complaint ID: 27789349 Lodged Date: 03.11.2021 Issue: Construction and demolition waste dumped along roadside opposite to Rakesh air conditioning, plot no. 587, Udyog Vihar Phase 1