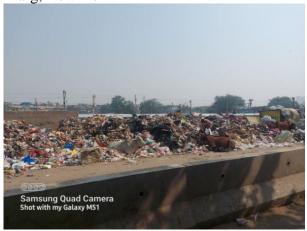

Issue: Uncovered construction materials are store along the road at BCAS OFFICE road Near IGI

Airport, New Delhi

Agency: North\_DMC

Complaint ID: 27725670 Lodged Date: 02.11.2021

Issue: Garbage along with industrial waste (leather cutting) was lying in open, Babu Ram Solanki

Marg, New Delhi

Agency: MC\_Ghaziabad

Complaint ID: 27724910 Lodged Date: 02.11.2021

Issue: Open dumping of C&D waste behind Harso steels Pvt Ltd, site iv, Sahibabad industrial area