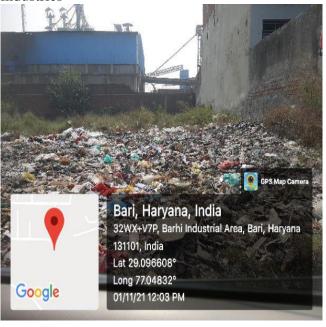

Issue: Open dumping of garbage outside the

dumping yard, Patparganj Road, New Delhi

**Agency: HSIIDC\_Manesar** Complaint ID: 27666732

Lodged Date: 01.11.2021

Issue: Open dumping of garbage by near by

industries