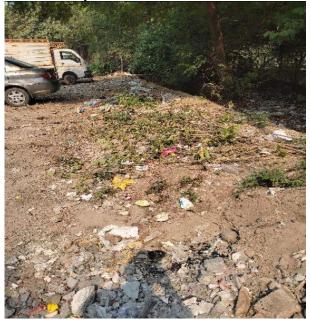

Agency: North\_DMC

Complaint ID: 27667363 Lodged Date: 01.11.2021

Issue: Unpaved footpath/parking area, In front of

Ananda dairy booth, vivek vihar, Delhi