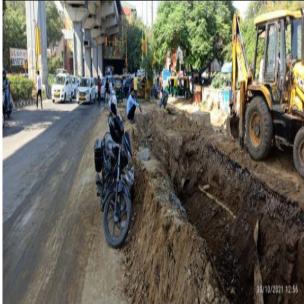

Agency: EDMC

Complaint ID: 27537860 Lodged Date: 30.10.2021 Issue: Construction debris lying on the road near plot no. G-273 Preet vihar Delhi

Agency: PWD Complaint ID: 27548529 Loged Date: 30.10.2021 Issue: Uncovered excavated soil generating dust, Rithala metro station, New Delhi