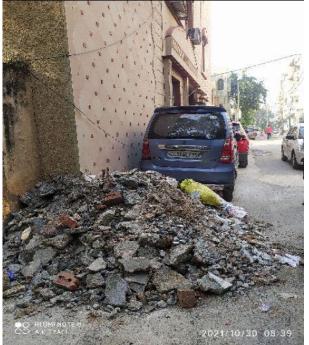

Agency: EDMC

Complaint ID: 27537860 Lodged Date: 30.10.2021 Issue: Construction debris lying on the road near plot no. G-273 Preet vihar Delhi

Agency: PWD Complaint ID: 27548529 Loged Date: 30.10.2021 Issue: Uncovered excavated soil generating dust, Rithala metro station, New Delhi