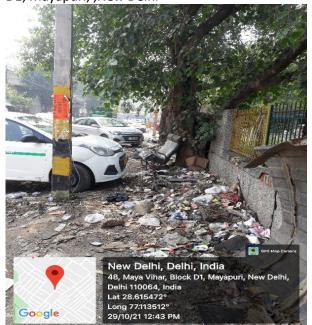

## Few visuals are attached:

Agency: SDMC

Complaint ID: 27488378

Lodged Date: 29.10.2021

Issue: Open Dumping of Garbage, demolition waste are stored along road & park area, Maya Vihar, Block D1, Mayapuri, ,New Delhi