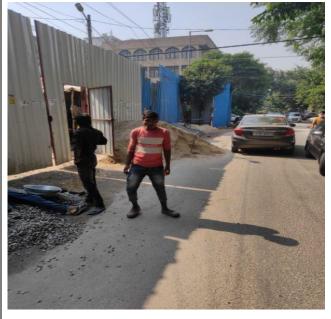

Agency: SDMC Complaint ID: 27428964 Logged Date: 28.10.2021 Issue: Road dust and uncovered C& D material