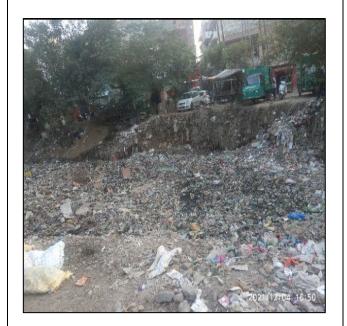

Agency: SDMC

Complaint ID: 29670020 Lodged Date: 04.12.2021

Issue: भगवान महावीर मार्ग पंखा रोड सागरपुर से उत्तम नगर तक नाला की दीवार टूटी हुई है और नाले में कूड़ा कचरा जमा हुआ है और उससे यह पर मच्छर हो रहें हैं और नाले से बहुत दुर्गंध आ रही है और नाले की दीवार टूटी

है |

**Agency: MC\_Gurugram** Complaint ID: 29642507

Lodged Date: 04.12.2021

Issue: Demolition waste dumped on roadside in Sector 18, Gurugram opposite to CarDekho

showroom