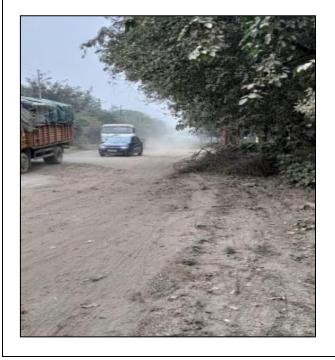

Agency: MC\_Ghaziabad Complaint ID: 29528670 Lodged Date: 02.12.2021 Issue: Broken Road and deep pits on road.