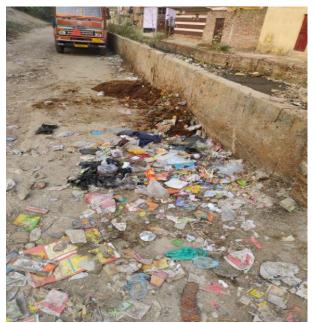

#### Agency: EDMC

Complaint ID: 29412322 Lodged Date: 30.11.2021 Issue: Dumping of cow dung and garbage, Tukmirpur Rd, Turkmirpur Extn, Biharipur Village, Khazoori Khas, Delhi, 110094