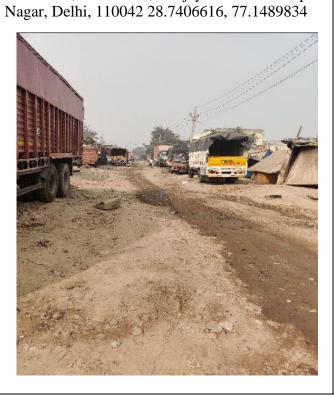

## Few visuals are attached:

**Agency: North\_DMC**Complaint ID: 29225348
Lodged Date: 27.11.2021

Issue: Unpaved road and road breakage at Near Block CG, Block BG, Sanjay Gandhi Transport

**Agency: SDMC** 