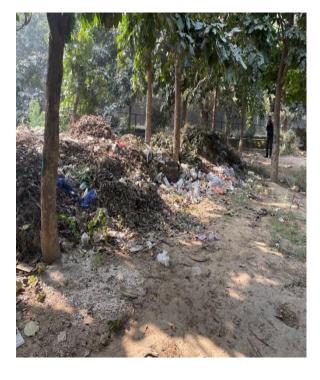

Agency: North\_DMC Complaint ID: 29228741 Lodged Date: 27.11.2021 Issue: Open dumping of garbage along roadside, Sector B2, Narela, Delhi

Agency: SDMC Complaint ID: 29221592 Lodged Date: 27.11.2021 Issue: Open dumping of dried leaves and plastic wastes in park premises, Sector 8 Dwarka, Dwarka, New Delhi