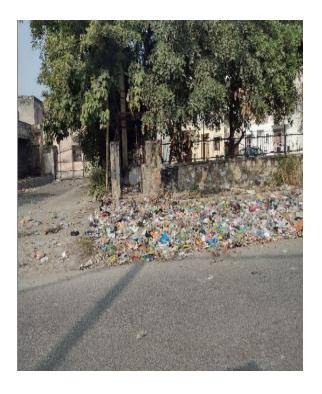

Agency: North\_DMC Complaint ID: 29228741 Lodged Date: 27.11.2021 Issue: Open dumping of garbage along roadside, Sector B2, Narela, Delhi

Agency: SDMC Complaint ID: 29221592 Lodged Date: 27.11.2021 Issue: Open dumping of dried leaves and plastic wastes in park premises, Sector 8 Dwarka, Dwarka, New Delhi