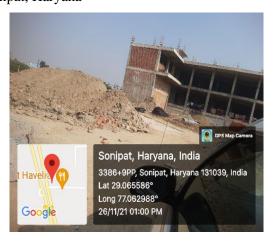

Complaint ID: 29172790 Lodged Date: 26.11.2021

Issue: Open dumping of garbage near RK Puram sector

10 cng station, R K Puram, New Delhi

**Agency: HSIIDC** 

Complaint ID: 29172786 Lodged Date: 26.11.2021

Issue: Air pollution due to Construction/Demolition activity at left side plot of mannt haveli restaurant,

Sonipat, Haryana