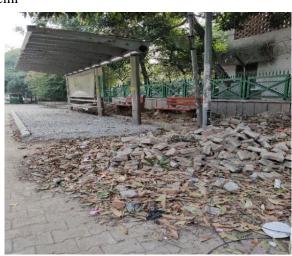

## Few visuals are attached:

Agency: PWD

Complaint ID: 29174055 Lodged Date: 26.11.2021

Issue: Broken footpath behind bus stop near sector 8 quarter no 1077 to 1084, RK Puram sector 7 8, New

Delhi

Agency: SDMC