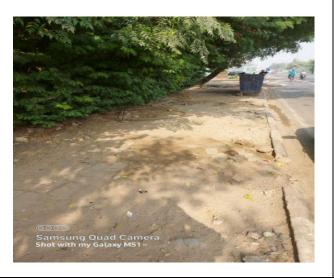

#### Agency: PWD

Complaint ID: 29102883 Lodged Date: 25.11.2021 Issue: Unpaved area with construction waste and garbage, opposite to the bharat petroleum pump near pragati maidaan, New Delhi

Agency: RO\_Meerut Complaint ID: 29104137 Lodged Date: 25.11.2021 Issue: Debris lying in open along road side near shiv misthan Bhandar causing dust pollution.Agency responsible MDA/Municipal corporation Meerut