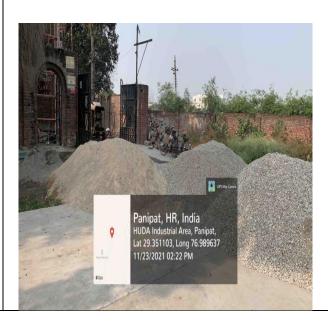

### Agency: North\_DMC

Complaint ID: 29105392 Lodged Date: 25.11.2021 Issue: Garbage has been dumped in open area, opposite to redfort near to lift 4 - Jama masjid metro station, Delhi

Agency: Panipat Complaint ID: 29113537 Lodged Date: 25.11.2021 Issue: Construction materal stored besides plot no 224 sector 29 part 1 Panipat, Haryana