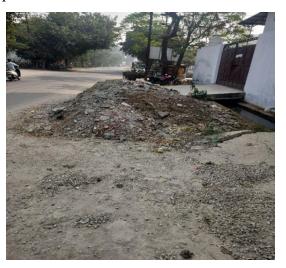

#### Agency: PWD

Complaint ID: 29102883 Lodged Date: 25.11.2021 Issue: Unpaved area with construction waste and garbage, opposite to the bharat petroleum pump near pragati maidaan, New Delhi

Agency: RO\_Meerut Complaint ID: 29104137 Lodged Date: 25.11.2021 Issue: Debris lying in open along road side near shiv misthan Bhandar causing dust pollution.Agency responsible MDA/Municipal corporation Meerut