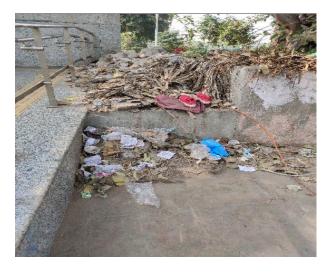

### Agency: North\_DMC

Complaint ID: 29105392 Lodged Date: 25.11.2021 Issue: Garbage has been dumped in open area, opposite to redfort near to lift 4 - Jama masjid metro station, Delhi

Agency: Panipat Complaint ID: 29113537 Lodged Date: 25.11.2021 Issue: Construction materal stored besides plot no 224 sector 29 part 1 Panipat, Haryana