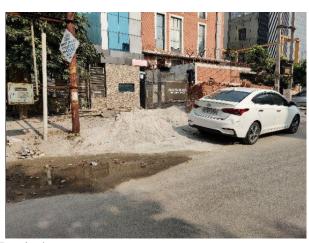

Issue: Construction materials kept uncovered along roadside, plot b 51, sector 65, Noida, Uttar

Pradesh

**Agency: Huda** Complaint ID: 28986546

Lodged Date: 23.11.2021
Issue: Found construction m

Issue: Found construction material dumping outside the construction site in openly at near plot number 778 sector 29 Panipat, Haryana