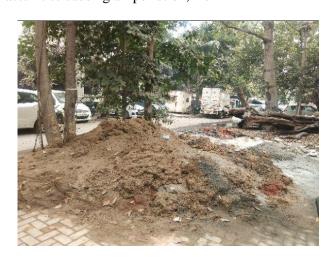

Issue: In okhla phase 3, due to construction and demolition

actuvities causing air pollution, Delhi

Agency: North\_DMC Complaint ID: 28809586 Lodged Date: 20.11.2021

Issue: Dumping of garbage on road side & road divider. Near CNG pump, Badli Industrial area phase 2, Delhi