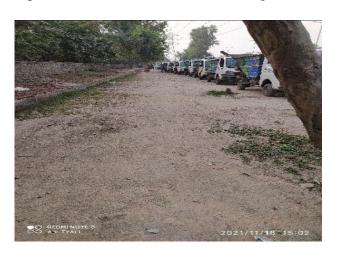

## Few visuals are attached:

Agency: PWD

Complaint ID: 28692025 Lodged Date: 18.11.2021

Issue: Road dust due to unpaved road area at service lane parallel to wazirabad road, Nand Nagri, Delhi

**Agency: DDA** 