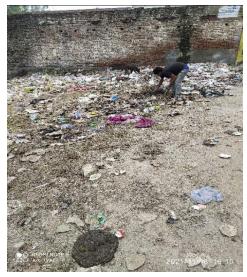

**Agency: SDMC** 

Complaint ID: 28683870 Lodged Date: 18.11.2021

Issue: Road dust due to accumulation of sand on

roadside, Matiyala, Delhi

**Agency: EDMC** 

Complaint ID: 28695158 Lodged Date: 18.11.2021

Issue: Open garbage dumping on the open plot near Plot no. A F-379 Khasra no. 37 service road 5.5 pusta

near toll tax, Sonia vihar Delhi

**Agency: Noida\_Authority** Complaint ID: 28683436 Lodged Date: 18.11.2021

Issue: Open dumping of garbage near rasoolpur

area, Sector 62, Noida, Uttar Pradesh

**Agency: HSIIDC** 