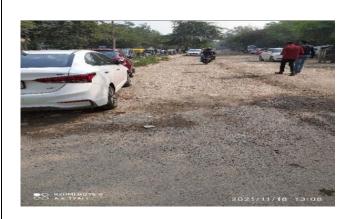

Complaint ID: 28687175 Lodged Date: 18.11.2021

Issue: Heavy Road dust due to vehicles movement and parking on the road between shanti mukund and deepak memorial Hospital road. No water sprinkling at the road, shanti mukund hospital, Delhi