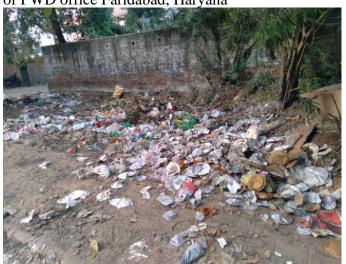

## **Agency: MCFBD**

Complaint ID: 28633836 Lodged Date: 17.11.2021

Issue: Open dumping of garbage plastic waste at gate

of PWD office Faridabad, Haryana