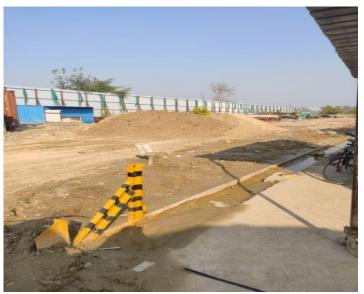

Issue: Dumping of industrial waste on open area, adjacent to NR Line, Udyog Nagar Indl. Area,

Nangloi

**Agency: DMRC** 

Complaint ID: 27434824 Lodged Date: 28.10.2021

Issue: Uncovered casting site of dmrc. Anti Smog Gun is not available. no sprinkling of water observed during

visit, DC 06, Ranikheda, Mundka, New Delhi

**Agency: UPPCB** 

Complaint ID: 27426406 Lodged Date: 28.10.2021

Issue: Open dumping and burning of garbage behind

Police Chowki Kasba Thana Loni

Agency: RSPCB

Complaint ID: 27244499 Lodged Date: 25.10.2021