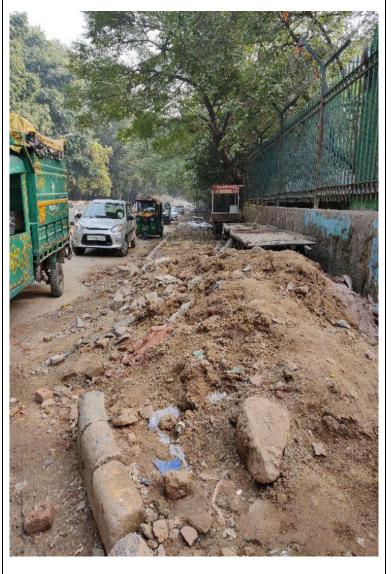

## Few visuals are attached:

Agency: DPCC

Complaint ID: 28329799 Lodged Date: 12.11.2021

Issue: Soil along with C&D waste found dumped on footpath near sandhya home for senior citizens netaji

nagar, New Delhi