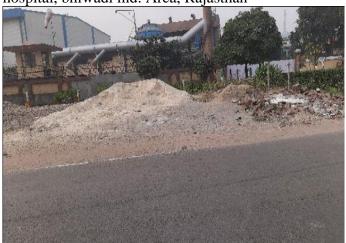

Issue: Open dumping of garbage opp Shop no C120 Dabua New Sabji Mandi Sect 50 Faridabad, Haryana

**Agency: RSPCB** 

Complaint ID: 28323498 Lodged Date: 12.11.2021

Issue: Air pollution due to Construction/Demolition activity near gate no 2 Bkt company near estate

hospital, bhiwadi ind. Area, Rajasthan

Agency: North\_DMC

Complaint ID: 28330425 Lodged Date: 12.11.2021

Issue: Open garbage dumping, in front of Faction Car Care, Car service shop. Beside Bawana infra development