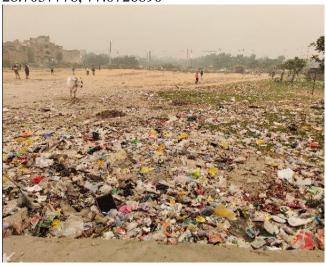

### **Agency: DDA**

Complaint ID: 28263451 Lodged Date: 11.11.2021

Issue: Open dumping of garbage, plastic wastes in district park Near Block C, Aman Vihar, Sultanpuri, Delhi, 110086 Park in front of nigam prathamik vidyalaya, ward no. 45, P Block, Sultanpuri Delhi 86

28.7037778, 77.0726890