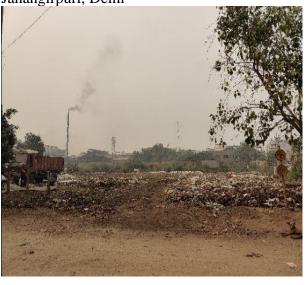

## **Agency: North\_DMC**Complaint ID: 28267845

Lodged Date: 11.11.2021

Issue: Dust generation due to parking at open unpaved area and industrial emission adjacent to SSI 13, industrial area, GT Karnal road,

Jahangirpuri, Delhi