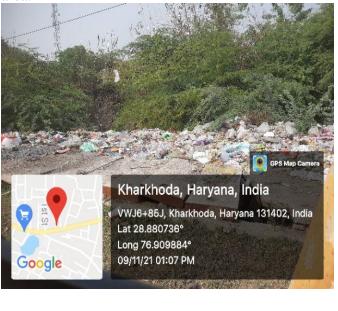

## Few visuals are attached:

Agency: MC\_Gurugram **Agency: Noida\_Authority** Complaint ID: 28142730 Complaint ID: 28144614 Lodged Date: 09.11.2021 Lodged Date: 09.11.2021 Issue: Construction and demolition waste on side of Issue: Road dust due to pit in the road near Sai City Major Sushil Aima Marg near to village Mulahera sector 121, Noida, Uttar Pradesh sign board, Gurugram, Haryana **Agency: MC\_Sonipat** Agency: RO\_Gurugram Complaint ID: 28147122 Complaint ID: 28145241 Lodged Date: 09.11.2021 Lodged Date :9.11.2021 Issue: Open dumping of garbage by locals of this Issue: Construction/ demolition waste dumped in open area on roadside in Udyog Vihar area.