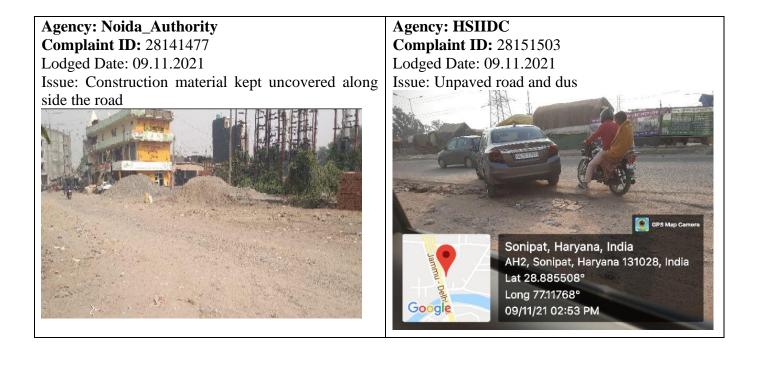

## Few visuals are attached:

Agency: MC\_Gurugram **Agency: Noida\_Authority** Complaint ID: 28142730 Complaint ID: 28144614 Lodged Date: 09.11.2021 Lodged Date: 09.11.2021 Issue: Construction and demolition waste on side of Issue: Road dust due to pit in the road near Sai City Major Sushil Aima Marg near to village Mulahera sector 121, Noida, Uttar Pradesh sign board, Gurugram, Haryana **Agency: MC\_Sonipat** Agency: RO\_Gurugram Complaint ID: 28147122 Complaint ID: 28145241 Lodged Date: 09.11.2021 Lodged Date :9.11.2021 Issue: Open dumping of garbage by locals of this Issue: Construction/ demolition waste dumped in open area on roadside in Udyog Vihar area.