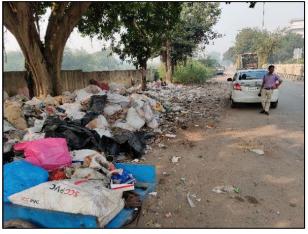

**Agency: SDMC** 

22.

Complaint ID: 28083958 Lodged Date: 08.11.2021

Issue: Heavy Road dust are observed at E-Block, PhaseII

,Mayapuri Industrial Area



Agency: SDMC

Complaint ID: 28089590 Lodged Date: 08.11.2021

Issue: Uncovered construction materials are store on the Road between RaghuNagar & Dabri Village



**Agency: SDMC** 

**Complaint ID:** 28085834 Lodged Date: 08.11.2021

Issue: Construction materials are stored openly, Mayapuri, D-

Block



**Agency: DPCC** 

Complaint ID: 27958871 Lodged Date: 06.11.2021

Issue: Industrial wastes like plastic, rubber, leathers etc are dumping on road side of Mangolpuri industrial area. Near Rd Number 318, Mangol Puri Industrial Area Phase I, Phase 1, Pocket B, Industrial Area, Mangolpuri S Block, Delhi, 110083

28.6848211, 77.0913441