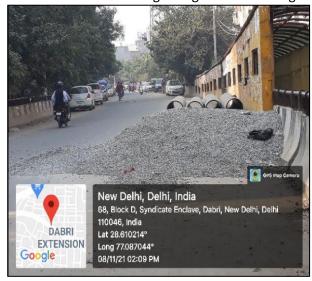

Issue: Uncovered construction materials are store on the Road between RaghuNagar & Dabri Village

**Agency: SDMC** 

**Complaint ID:** 28085834 Lodged Date: 08.11.2021

Issue: Construction materials are stored openly, Mayapuri, D-