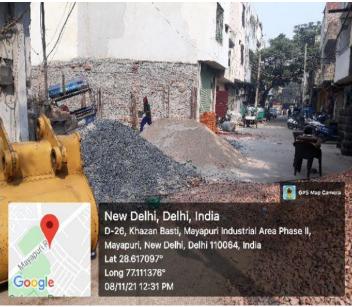

Block

**Agency: DPCC** 

Complaint ID: 27958871 Lodged Date: 06.11.2021

Issue: Industrial wastes like plastic, rubber, leathers etc are dumping on road side of Mangolpuri industrial area. Near Rd Number 318, Mangol Puri Industrial Area Phase I, Phase 1, Pocket B, Industrial Area, Mangolpuri S Block, Delhi, 110083