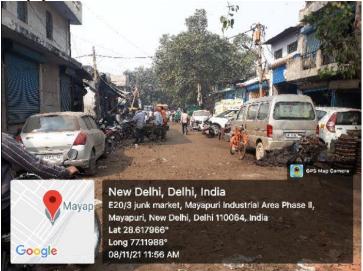

## Few visuals are attached:

**Agency: SDMC** 

22.

Complaint ID: 28083958 Lodged Date: 08.11.2021

Issue: Heavy Road dust are observed at E-Block, PhaseII

,Mayapuri Industrial Area

Agency: SDMC

Complaint ID: 28089590 Lodged Date: 08.11.2021