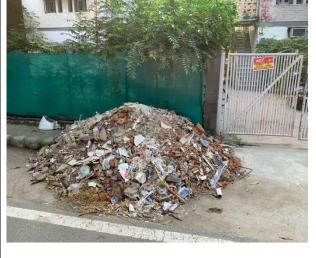

### Agency: SDMC

Complaint ID: 27961377 Lodged Date: 06.11.2021 Issue: Found C&D waste dumping in front of 916 near mcd park sector 12 R K Puram, Sector 12, Delhi