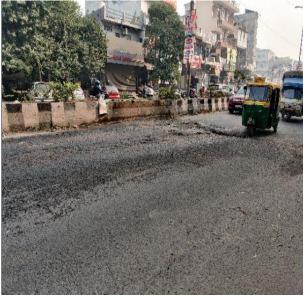

#### Agency: PWD

Complaint ID: 27960750 Lodged Date: 06.11.2021

Issue: Road breakage on Kanjhawala Rd, Block Y, Mangolpur Khurd, Mangolpuri S Block, in front of Royal Enfield Showroom Mangolpuri khurd, Delhi, 110083 28.7008734, 77.0922077