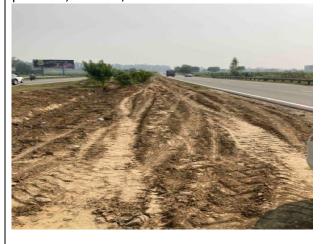

Agency: North\_DMC Complaint ID: 27968279 Lodged Date: 06.11.2021 Issue: Open dumping of garbage and plastic on road side in INMAS land in front of gate no. 3, MCD Flat Jahangir Puri, Delhi

Agency: NHAI Complaint ID: 27966399 Lodged Date: 06.11.2021 Issue: Road dust along road side causing dust pollution, Khatauli, Uttar Pradesh