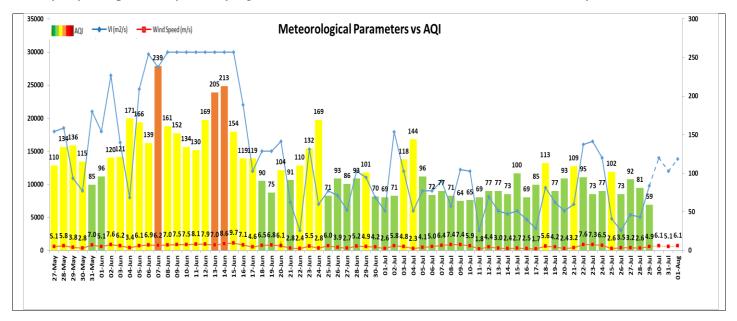

## **IMD Alert for Tomorrow (30.07.2023):**

The air quality is likely to remain in Satisfactory category from 30.07.2023 to 01.08.2023. The predominant surface wind is likely to be coming from West directions in Delhi with wind speed 12-20 kmph, generally cloudy sky and possibility of very light/ drizzle on 30.07.2023. Ventilation index is likely to be 14000 m<sup>2</sup>/s.