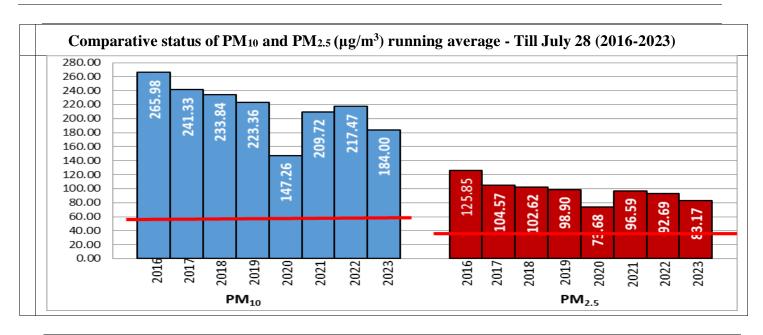

<sup>\*</sup>Data available for 30 stations in Delhi today.  $^{\#}\uparrow$ ,  $\downarrow$  arrows indicate a decrease/increase as compared to the value on the previous day.

Comparative status of AQI - Delhi from 01 January to 29 July 2016-2023