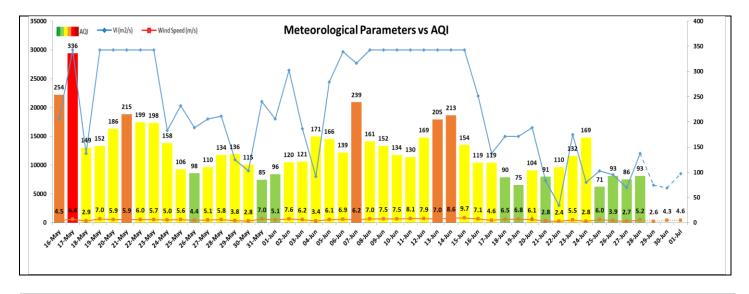

## Wind Forecast for Delhi:

|               |                                                     | d speed<br>ce) in km/h | Wind speed (at 900 m) in km/h  | Win        | Wind Direction           |  |  |  |
|---------------|-----------------------------------------------------|------------------------|--------------------------------|------------|--------------------------|--|--|--|
|               | As per IMD As per windy.com (range) (at 16:00 hrs.) |                        | As per windy.com (at 16:00hrs) | As per IMD | As per windy.com at 900m |  |  |  |
| June 29, 2023 | 08-16                                               | 09                     | 13                             | E/SE       | Е                        |  |  |  |
| June 30, 2023 | 12-22                                               | 09                     | 14                             | Е          | SE                       |  |  |  |
| July 01, 2023 | 12-20                                               | 10                     | 13                             | Е          | Е                        |  |  |  |

## ■ IMD Alert for Tomorrow (29.06.2023):

The air quality is likely to remain in Satisfactory category from 29.06.2023 to 01.07.2023. The predominant surface wind is likely to be coming from East/Southeast directions in Delhi with wind speed 16-08 kmph, generally cloudy sky and light rain/thundershowers on 29.06.2023. Ventilation index is likely to be 6500 m<sup>2</sup>/s.