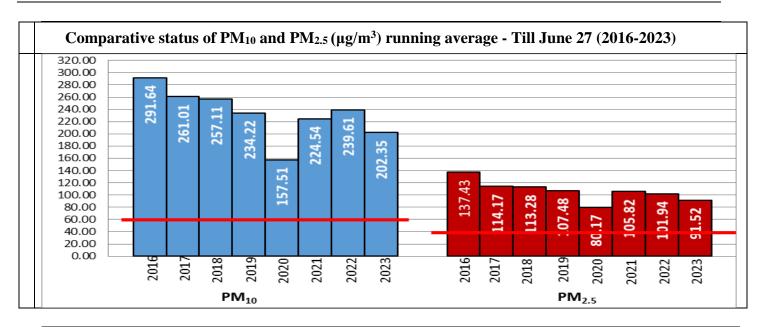

| Comparative status of fig Defin from of sandary to 20 sunc 2010-2025 |                   |      |      |      |      |      |      |      |      |     |      |      |      |      |      |      |      |
|----------------------------------------------------------------------|-------------------|------|------|------|------|------|------|------|------|-----|------|------|------|------|------|------|------|
| Category                                                             | Year              | 2016 | 2017 | 2018 | 2019 | 2020 | 2021 | 2022 | 2023 | 5   | 2016 | 2017 | 2019 | 2020 | 2021 | 2022 | 2023 |
|                                                                      | No.<br>of<br>days | 175  | 179  | 179  | 179  | 180  | 179  | 179  | 179  | 201 |      |      |      |      |      |      |      |
| Good (0-50)                                                          |                   | 0    | 0    | 0    | 0    | 0    | 0    | 0    | 0    |     |      |      |      |      |      |      |      |
| Satisfactory 100)                                                    | (51–              | 0    | 1    | 3    | 3    | 36   | 11   | 7    | 15   | 28  | 55   | 62   | 77   | 125  | 83   | 52   | 99   |
| <b>Moderate (1 200)</b>                                              | 01–               | 28   | 54   | 59   | 74   | 89   | 72   | 45   | 84   |     |      |      |      |      |      |      |      |
| Poor (201–3                                                          | 00)               | 87   | 88   | 82   | 69   | 38   | 57   | 105  | 56   |     |      |      |      |      |      |      |      |
| Very Poor (3<br>400)                                                 | 301–              | 54   | 36   | 29   | 26   | 15   | 33   | 21   | 21   | 147 | 124  | 117  | 102  | 55   | 96   | 127  | 80   |
| Severe (>401                                                         | <b>l</b> )        | 6    | 0    | 6    | 7    | 2    | 6    | 1    | 3    |     |      |      |      |      |      |      |      |

| Daily Average of Particulates in Delhi |                                       |                                       |  |  |  |  |  |
|----------------------------------------|---------------------------------------|---------------------------------------|--|--|--|--|--|
| Date ↓ / parameter →                   | PM <sub>2.5 in μg/m<sup>3</sup></sub> | PM <sub>10 in µg/m</sub> <sup>3</sup> |  |  |  |  |  |
| 27-June-2023                           | 33                                    | 83                                    |  |  |  |  |  |