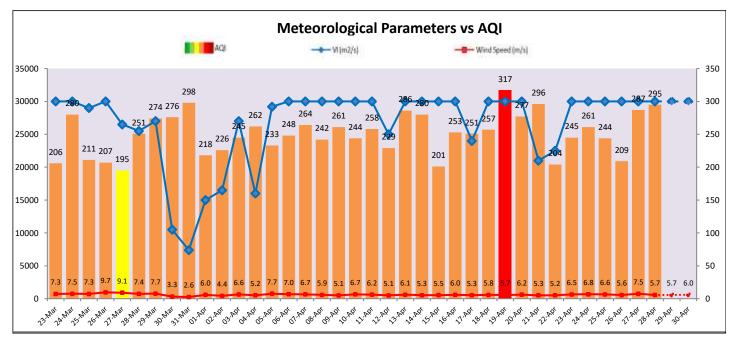

## **■** IMD Alert for Tomorrow (29.04.2022):

The air quality is likely to remain in Poor category on 29.04.2022 and 30.04.2022 also. The predominant surface wind is likely to be coming from West/Northwest direction of Delhi with wind speed 28-30 kmph with mainly clear sky, heat wave conditions at isolated places, possibility of dust storm accompanied with gusty winds (speed 40-50 kmph) tomorrow. Ventilation index is likely to be more than 30,000 m<sup>2</sup>/s tomorrow.