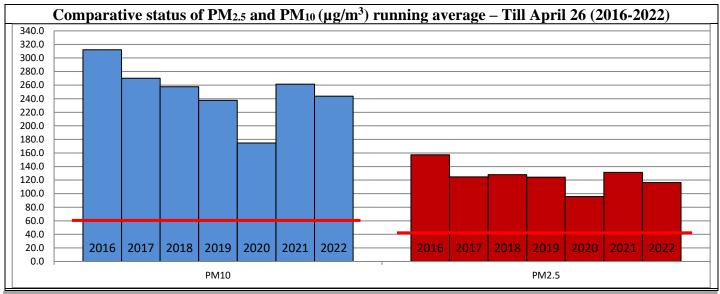

Noida

Very Poor

322

\*Data available for 36 stations in Delhi today. \* I arrows indicate increase/decrease as compared to value on the previous day.

Very Poor

303

| <ul><li>Comparation</li></ul> | Comparative status of AQI - Delhi from 01 January to 28 April 2016-2022 |      |      |      |      |      |      |      |      |      |      |      |      |      |      |
|-------------------------------|-------------------------------------------------------------------------|------|------|------|------|------|------|------|------|------|------|------|------|------|------|
| Category                      | Year                                                                    | 2016 | 2017 | 2018 | 2019 | 2020 | 2021 | 2022 | 2016 | 2017 | 2018 | 2019 | 2020 | 2021 | 2022 |
|                               | No. of days                                                             | 115  | 118  | 118  | 118  | 119  | 118  | 118  | ,    |      |      |      |      |      |      |
| Good (0-50)                   |                                                                         | 0    | 0    | 0    | 0    | 1    | 0    | 0    |      |      |      |      |      |      |      |
| Satisfactory                  | (51–100)                                                                | 0    | 0    | 1    | 2    | 25   | 0    | 3    | 8    | 29   | 32   | 44   | 67   | 31   | 27   |
| <b>Moderate (1</b>            | 01–200)                                                                 | 8    | 29   | 31   | 42   | 41   | 31   | 24   |      |      |      |      |      |      |      |
| Poor (201–3                   | 00)                                                                     | 56   | 60   | 58   | 45   | 35   | 49   | 72   |      |      |      |      |      |      |      |
| Very Poor (3                  | 301–400)                                                                | 45   | 29   | 25   | 22   | 15   | 32   | 18   | 107  | 89   | 86   | 74   | 52   | 87   | 91   |
| <b>Severe (&gt;40</b> 1       | 1)                                                                      | 6    | 0    | 3    | 7    | 2    | 6    | 1    |      |      |      |      |      |      |      |