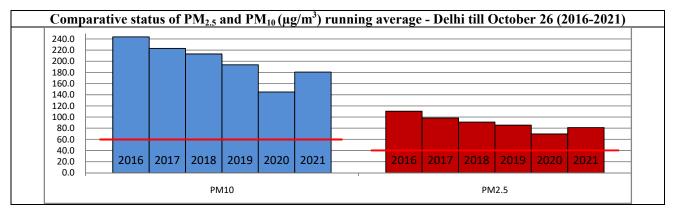

\*Data available for 37 stations in Delhi today. #, arrows indicate increase/decrease as compared to value on the previous day

| Compar       | Comparative status of AQI - Delhi from 01 January to 27 October 2016-2021 |      |      |      |      |      |      |           |      |      |      |      |      |
|--------------|---------------------------------------------------------------------------|------|------|------|------|------|------|-----------|------|------|------|------|------|
| Category     | Year                                                                      | 2016 | 2017 | 2018 | 2019 | 2020 | 2021 |           |      | 2018 | 2019 | 2020 | 2021 |
|              | No. of<br>days                                                            | 289  | 300  | 300  | 300  | 301  | 300  | 2016 2017 | 2017 |      |      |      |      |
| Good (0-50)  |                                                                           | 0    | 2    | 0    | 2    | 5    | 1    |           |      |      |      |      |      |
| Satisfactory | (51–100)                                                                  | 25   | 45   | 53   | 58   | 95   | 72   | 108       | 150  | 157  | 175  | 224  | 197  |
| Moderate (1  | 01–200)                                                                   | 83   | 103  | 104  | 115  | 124  | 124  |           |      |      |      |      |      |
| Poor (201–3  | 00)                                                                       | 116  | 102  | 103  | 88   | 54   | 64   |           |      |      |      |      |      |
| Very Poor (  | <u>301–400)</u>                                                           | 59   | 47   | 34   | 30   | 21   | 33   | 181       | 150  | 143  | 125  | 77   | 103  |
| Severe (>40  | 1)                                                                        | 6    | 1    | 6    | 7    | 2    | 6    |           |      |      |      |      |      |