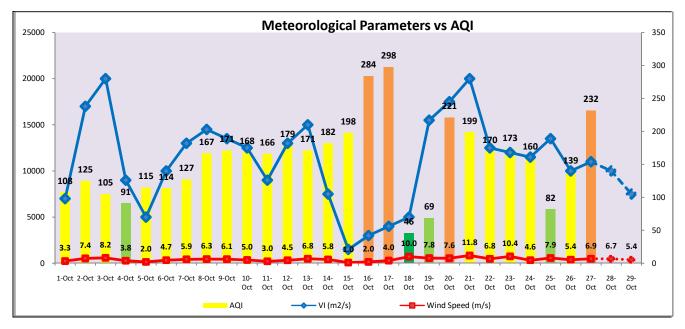

## IMD Alert for Tomorrow (28.10.2021):

The air quality over Delhi-NCT is likely to deteriorate gradually but remain in Poor category on 28.10.2021 and 29.10.2021. The predominant surface wind is likely to be coming from Northwest directions of Delhi with wind speed of 10-12 kmph, mainly clear sky and mist in the morning. Ventilation index is likely to be 10,000  $\text{m}^2/\text{s}$ .