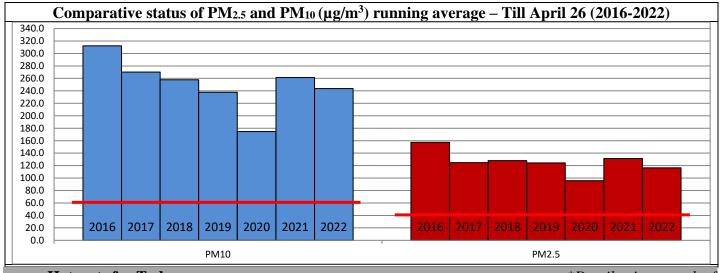

<sup>\*</sup>Data available for 35 stations in Delhi today.  $^{\#}$   $\downarrow$ , arrows indicate increase/decrease as compared to value on the previous day

Comparative status of AQI - Delhi from 01 January to 27 April 2016-2022 Year Category No. of days Good (0-50) Satisfactory (51–100) **Moderate (101–200)** Poor (201–300) Very Poor (301–400) **Severe (>401)** 