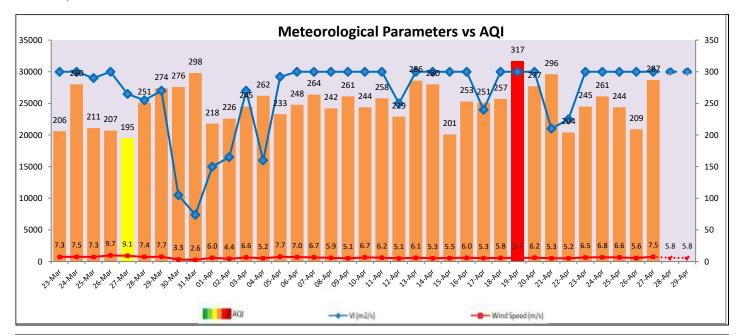

| Wind Forecast for Delhi: |                                    |                                  |                                      |                          |                                |  |  |
|--------------------------|------------------------------------|----------------------------------|--------------------------------------|--------------------------|--------------------------------|--|--|
|                          | Wind speed<br>(at surface) in km/h |                                  | Wind speed (at 900 m) in km/h        | Wind Direction           |                                |  |  |
|                          | As per IMD (at17:30 hrs.)          | As per windy.com (at 16:00 hrs.) | As per<br>windy.com (at<br>16:00hrs) | As per IMD (at17:30hrs.) | As per<br>windy.com<br>at 900m |  |  |
| April 28, 2022           | 10                                 | 12                               | 24                                   | WNW                      | NW                             |  |  |
| April 29, 2022           | 05                                 | 18                               | 33                                   | W                        | W                              |  |  |
| April 30, 2022           | 15                                 | 12                               | 19                                   | WSW                      | W                              |  |  |

## **■** IMD Alert for Tomorrow (28.04.2022):

The air quality is likely to remain in Poor category on 28.04.2022 and 29.04.2022 also. The predominant surface wind is likely to be coming from West/Northwest direction of Delhi with wind speed 08-15 kmph, mainly clear sky and heat wave conditions at isolated places tomorrow. Ventilation index is likely to be more than 30,000 m<sup>2</sup>/s tomorrow.