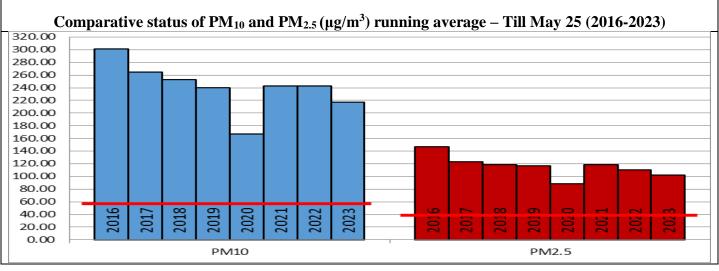

## **Central Pollution Control Board**

Air Quality Status for Delhi & NCR Dated - May 26, 2023