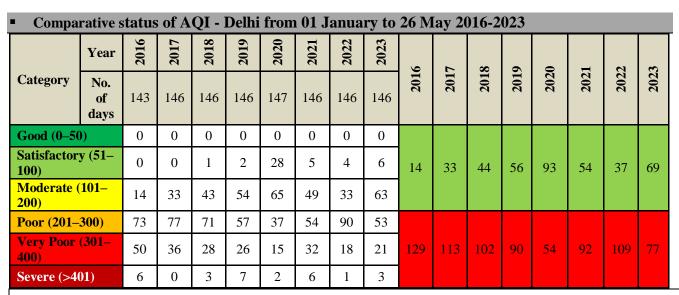

## **Central Pollution Control Board**

Air Quality Status for Delhi & NCR Dated - May 26, 2023