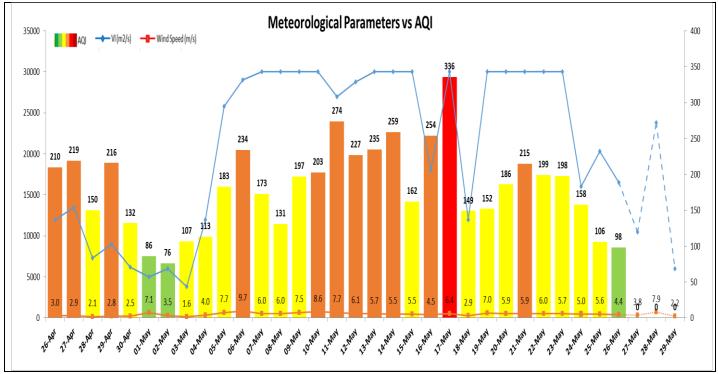

## **Central Pollution Control Board**

Air Quality Status for Delhi & NCR Dated - May 26, 2023

## **■** IMD Alert for Tomorrow (27.05.2023):

The air quality is likely to remain in Moderate category from 27.05.2023 to 29.05.2023. The predominant surface wind is likely to be coming from Southwest/Northeast directions in Delhi with wind speed upto 16 kmph, generally cloudy sky, and very light rain/thundershowers at one or two places on 27.05.2023. Ventilation index is likely to be  $10,500 \, \text{m}^2/\text{s}$ .