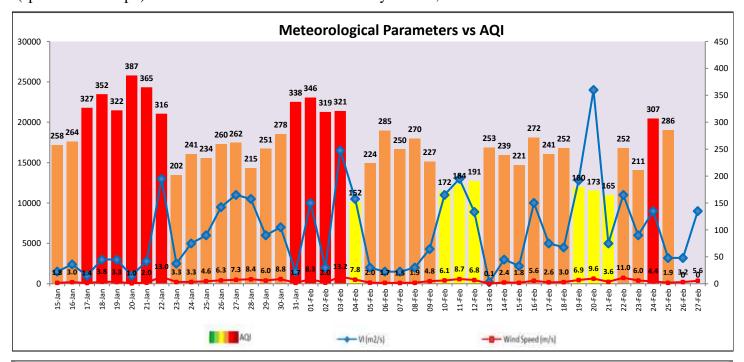

## Wind Forecast for Delhi: Wind speed Wind speed (at Wind Direction (at surface) in km/h 900 m) in km/h As per As per IMD As per As per IMD As per windy.com (at 16:00hrs) (at17:30 hrs.) (at17:30hrs.) windy.com (at windy.com 16:00 hrs.) at 900m February 26, 2022 14 12 27 E E February 27, 2022 08 13 25 **NNW** NW February 28, 2022 10 09 22 NW NW

## **■** IMD Alert for Tomorrow (26.02.2022):

The air quality is likely to improve owing to rain and strong surface winds and crossover to Moderate category on 26.02.2022. The predominant surface wind is likely to be coming from East direction of Delhi with wind speed 12-20 kmph, partly cloudy sky and very light rain/ thundershowers accompanied with gusty winds (speed 30-40 kmph) tomorrow. Ventilation index is likely to be 3,200 m<sup>2</sup>/s.