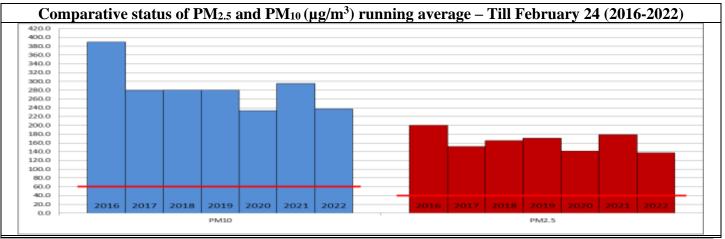

<sup>\*</sup>Data available for 35 stations in Delhi today. # , arrows indicate increase/decrease as compared to value on the previous day

Comparative status of AQI - Delhi from 01 January to 25 February 2016-2022 Year Category No. of days Good (0-50) Satisfactory (51–100) **Moderate (101–200)** Poor (201–300) Very Poor (301–400) **Severe (>401)** 