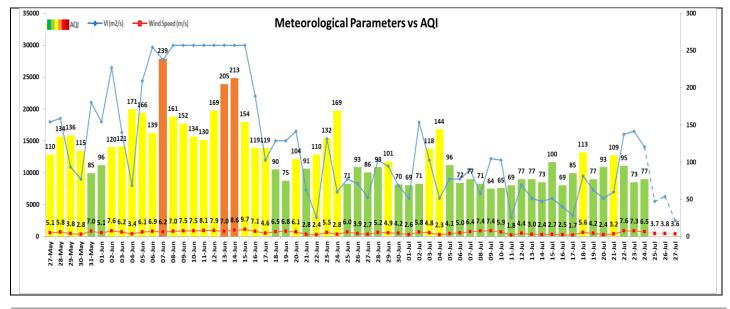

## Wind Forecast for Delhi:

|               |                    | d speed<br>ce) in km/h           | Wind speed (at 900 m) in km/h  | Wind Direction |                          |  |
|---------------|--------------------|----------------------------------|--------------------------------|----------------|--------------------------|--|
|               | As per IMD (range) | As per windy.com (at 16:00 hrs.) | As per windy.com (at 16:00hrs) | As per IMD     | As per windy.com at 900m |  |
| July 25, 2023 | 08-12              | 11                               | 12                             | SE             | Е                        |  |
| July 26, 2023 | 08-12              | 05                               | 07                             | SE             | Е                        |  |
| July 27, 2023 | 08-16              | 01                               | 03                             | SE             | SE                       |  |

## ■ IMD Alert for Tomorrow (25.07.2023):

The air quality is likely to remain in Satisfactory category from 25.07.2023 to 27.07.2023. The predominant surface wind is likely to be coming from Southeast directions in Delhi with wind speed 08-12 kmph, generally cloudy sky and light to moderate rain/thundershowers on 25.07.2023. Ventilation index is likely to be 5500 m<sup>2</sup>/s.