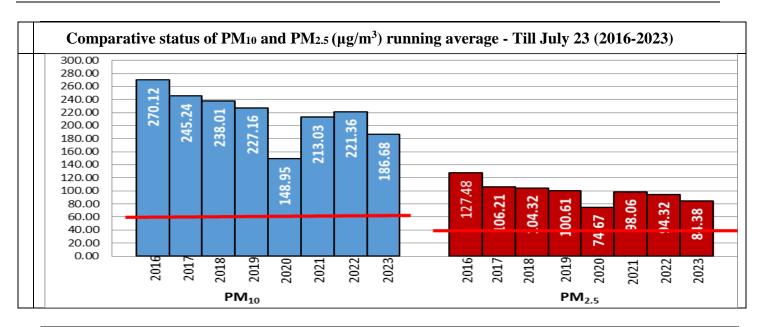

| - | Daily Average of Particulates in Delhi |                        |                                  |  |  |  |  |  |
|---|----------------------------------------|------------------------|----------------------------------|--|--|--|--|--|
|   | Date ↓ / parameter →                   | $PM_{2.5} (\mu g/m^3)$ | $PM_{10} \left(\mu g/m^3\right)$ |  |  |  |  |  |
|   | 23-July-2023                           | 29                     | 70                               |  |  |  |  |  |