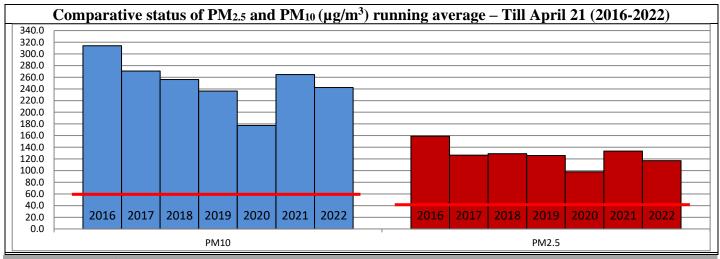

<sup>\*</sup>Data available for 37 stations in Delhi today. # , arrows indicate increase/decrease as compared to value on the previous day

Comparative status of AQI - Delhi from 01 January to 24 April 2016-2022 Year Category No. of days Good (0-50) Satisfactory (51–100) **Moderate (101–200)** Poor (201–300) Very Poor (301–400) **Severe (>401)** 