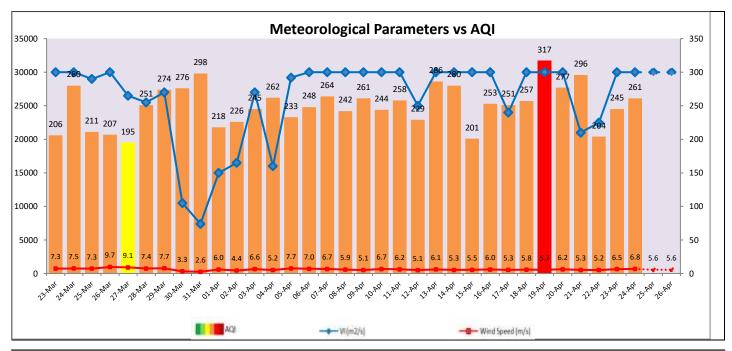

| Wind Forecast for Delhi: |                                    |                                  |                                      |                          |                                |  |
|--------------------------|------------------------------------|----------------------------------|--------------------------------------|--------------------------|--------------------------------|--|
|                          | Wind speed<br>(at surface) in km/h |                                  | Wind speed (at 900 m) in km/h        | Wind Direction           |                                |  |
|                          | As per IMD (at17:30 hrs.)          | As per windy.com (at 16:00 hrs.) | As per<br>windy.com (at<br>16:00hrs) | As per IMD (at17:30hrs.) | As per<br>windy.com<br>at 900m |  |
| April 25, 2022           | 15                                 | 16                               | 27                                   | W                        | NW                             |  |
| April 26, 2022           | 18                                 | 20                               | 36                                   | WNW                      | NW                             |  |
| April 27, 2022           | 10                                 | 18                               | 34                                   | NW                       | NW                             |  |

## **■** IMD Alert for Tomorrow (25.04.2022):

The air quality is likely to remain in Poor category on 25.04.2022 and 26.04.2022 also. The predominant surface wind is likely to be coming from West direction of Delhi with wind speed 08-15 kmph and partly cloudy sky with possibility of thundery development tomorrow. Ventilation index is likely to be more than  $30,000 \text{ m}^2$ /s tomorrow.