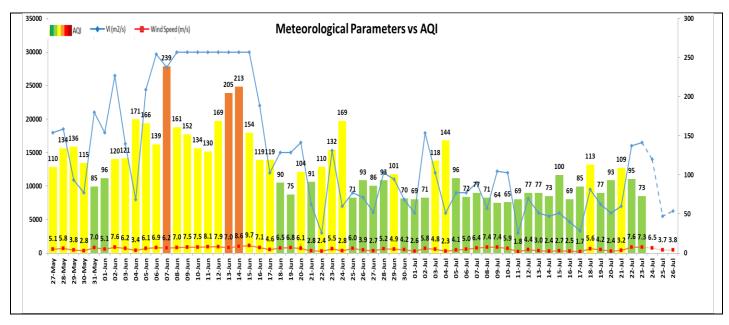

### • Wind Forecast for Delhi:

|               | Wind speed<br>(at surface) in km/h |                                     | Wind speed<br>(at 900 m) in km/h  | Wind Direction |                             |
|---------------|------------------------------------|-------------------------------------|-----------------------------------|----------------|-----------------------------|
|               | As per IMD<br>(range)              | As per windy.com<br>(at 16:00 hrs.) | As per windy.com<br>(at 16:00hrs) | As per IMD     | As per windy.com<br>at 900m |
| July 24, 2023 | 08-12                              | 09                                  | 12                                | Е              | Е                           |
| July 25, 2023 | 08-16                              | 11                                  | 12                                | S              | Е                           |
| July 26, 2023 | Up to 08                           | 06                                  | 07                                | S              | SE                          |

## • IMD Alert for Tomorrow (24.07.2023):

The air quality is likely to remain in Satisfactory category from 24.07.2023 to 26.07.2023. The predominant surface wind is likely to be coming from East directions in Delhi with wind speed 08-12 kmph, generally cloudy sky and light rain/thundershowers on 24.07.2023. Ventilation index is likely to be 14000 m<sup>2</sup>/s.