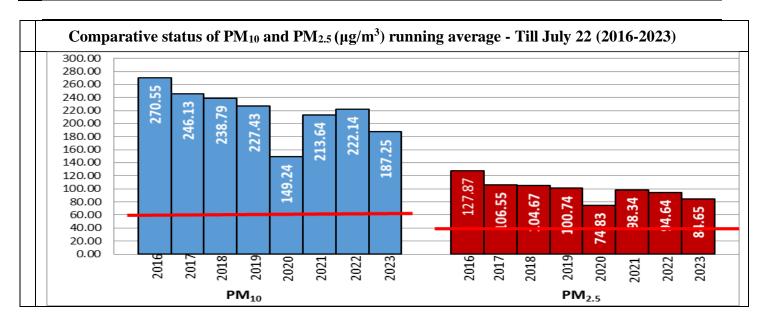

### Comparative status of AQI - Delhi from 01 January to 23 July 2016-2023 Year Category No. of days Good (0-50) Satisfactory (51-100) Moderate (101-200) Poor (201-300) Very Poor (301-**400)** Severe (>401)

| Daily Average of Particulates in Delhi                    |                        |                       |  |
|-----------------------------------------------------------|------------------------|-----------------------|--|
| <b>Date</b> $\downarrow$ / <b>parameter</b> $\rightarrow$ | $PM_{2.5} (\mu g/m^3)$ | $PM_{10} (\mu g/m^3)$ |  |
| 22-July-2023                                              | 31                     | 74                    |  |