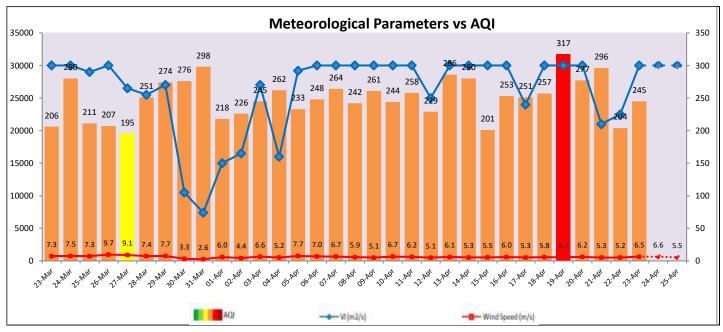

## **■** IMD Alert for Tomorrow (24.04.2022):

The air quality is likely to remain in Poor category on 24.04.2022 and 25.04.2022 also. The predominant surface wind is likely to be coming from West-Northwest direction of Delhi with wind speed 08-25 kmph, mainly clear sky and strong surface winds (speed 25-35 kmph) during the day tomorrow. Ventilation index is likely to be more than 30,000 m<sup>2</sup>/s tomorrow.