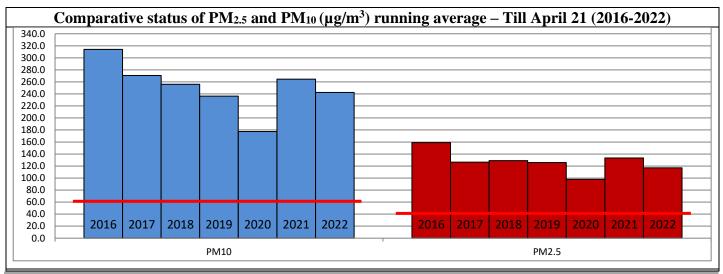

<sup>\*</sup>Data available for 35 stations in Delhi today.  $^{\#}\downarrow,^{\P}$  arrows indicate increase/decrease as compared to value on the previous day

| <ul><li>Comparate</li></ul> | Comparative status of AQI - Delhi from 01 January to 23 April 2016-2022 |      |      |      |      |      |      |      |      |      |      |      |      |      |      |
|-----------------------------|-------------------------------------------------------------------------|------|------|------|------|------|------|------|------|------|------|------|------|------|------|
| Category                    | Year                                                                    | 2016 | 2017 | 2018 | 2019 | 2020 | 2021 | 2022 | 2016 | 2017 | 2018 | 2019 | 2020 | 2021 | 2022 |
|                             | No. of days                                                             | 110  | 113  | 113  | 113  | 114  | 113  | 113  |      |      |      |      |      |      |      |
| Good (0-50)                 |                                                                         | 0    | 0    | 0    | 0    | 1    | 0    | 0    |      |      |      |      |      |      |      |
| Satisfactory                | Satisfactory (51–100)                                                   |      | 0    | 1    | 2    | 22   | 0    | 3    | 8    | 26   | 32   | 44   | 62   | 29   | 27   |
| Moderate (1                 | <b>Moderate (101–200)</b>                                               |      | 26   | 31   | 42   | 39   | 29   | 24   |      |      |      |      |      |      |      |
| Poor (201–300)              |                                                                         | 53   | 58   | 56   | 40   | 35   | 47   | 67   |      |      |      |      |      |      |      |
| Very Poor (301–400)         |                                                                         | 43   | 29   | 22   | 22   | 15   | 31   | 18   | 102  | 87   | 81   | 69   | 52   | 84   | 86   |
| Severe (>40)                | 1)                                                                      | 6    | 0    | 3    | 7    | 2    | 6    | 1    |      |      |      |      |      |      |      |