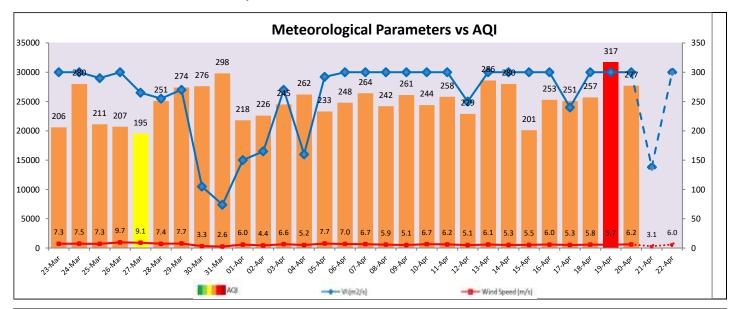

## **■** IMD Alert for Tomorrow (21.04.2022):

The air quality is likely to remain in Poor category on 21.04.2022 and 22.04.2022 also. The predominant surface wind is likely to be coming from Southwest direction of Delhi with wind speed 10- 30 kmph and generally cloudy sky with very light rain/thundershowers accompanied with gusty winds (speed 30-40 kmph) tomorrow. Ventilation index is likely to be 13,800 m<sup>2</sup>/s tomorrow.