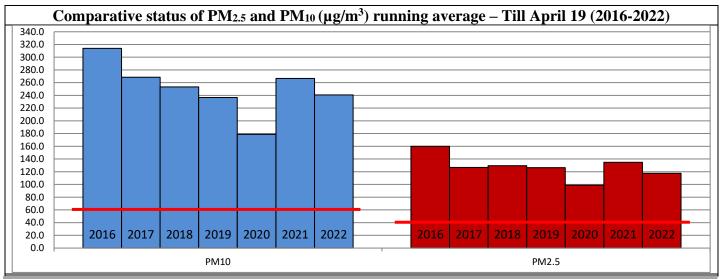

<sup>\*</sup>Data available for 35 stations in Delhi today. # $\downarrow$ , arrows indicate increase/decrease as compared to value on the previous day

Comparative status of AQI - Delhi from 01 January to 20 April 2016-2022 Year Category No. of days Good (0-50) Satisfactory (51–100) **Moderate (101–200)** Poor (201–300) Very Poor (301–400) **Severe (>401)** 