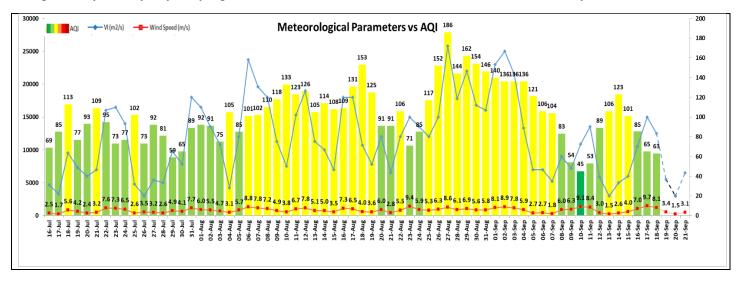

#### Wind Forecast for Delhi:

|              |                    | d speed<br>ce) in km/h              | Wind speed (at 900 m) in km/h  | Wind Direction             |    |  |
|--------------|--------------------|-------------------------------------|--------------------------------|----------------------------|----|--|
|              | As per IMD (range) | As per windy.com<br>(at 16:00 hrs.) | As per windy.com (at 16:00hrs) | As per IMD As per windy.co |    |  |
| Sep 19, 2023 | 05-12              | 07                                  | 12                             | SE/S                       | Е  |  |
| Sep 20, 2023 | 08-10              | 06                                  | 09                             | S                          | NW |  |
| Sep 21, 2023 | 06-10              | 08                                  | 07                             | WNW/S                      | W  |  |

## **■** IMD Alert for Tomorrow (19.09.2023):

The air quality is likely to remain in Satisfactory category from 19.09.2023 to 21.09.2023. The predominant surface wind is likely to be coming from Southeast/South directions in Delhi with wind speed 05-12 kmph, and generally cloudy sky very light rain/drizzle on 19.09.2023. Ventilation index is likely to be 5500 m<sup>2</sup>/s.