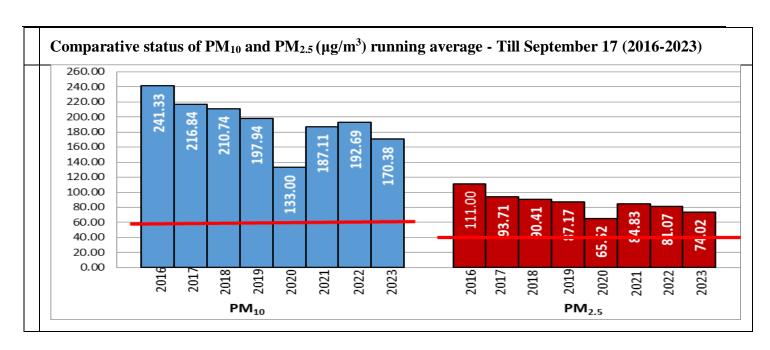

| • | <ul> <li>Daily Average of Particulates in Delhi</li> </ul> |                        |                       |  |  |  |  |  |
|---|------------------------------------------------------------|------------------------|-----------------------|--|--|--|--|--|
|   | Date ↓ / parameter →                                       | $PM_{2.5} (\mu g/m^3)$ | $PM_{10} (\mu g/m^3)$ |  |  |  |  |  |
|   | 17-September-2023                                          | 21                     | 54                    |  |  |  |  |  |