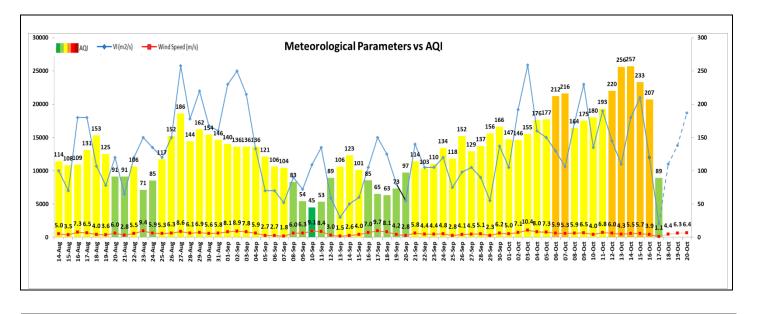

## **■** IMD Alert for Tomorrow (18.10.2023):

The air quality is likely to be in satisfactory category on 17.10.2023 and Moderate category on 18.10.2023. The predominant surface wind is likely to be coming from Northwest directions in Delhi with wind speed 08-16 kmph, mainly clear sky on 18.10.2023. Ventilation index is likely to be 11000 m<sup>2</sup>/s.