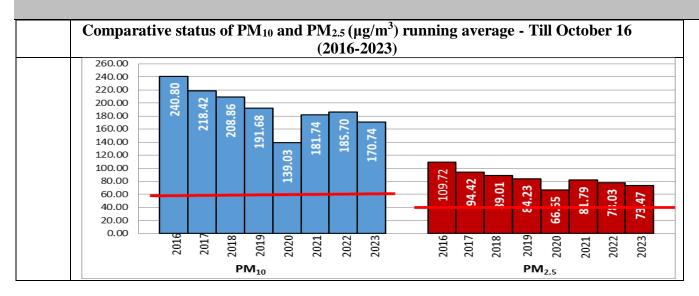

| Satisfactory | 61 ↓             | PM <sub>10</sub> ,CO                 |  |
| Greater Noida                                                                  | Moderate     | 108 ↓            | PM <sub>10</sub>                     |  |
| Gurugram                                                                       | Moderate     | 104 ↓            | PM <sub>10</sub> , PM <sub>2.5</sub> |  |
| Noida                                                                          | Satisfactory | 80 ↓             | CO                                   |  |

<sup>\*</sup>Data available for 27 stations in Delhi today.  $^{\#}\uparrow$ ,  $\downarrow$  arrows indicate a decrease/increase as compared to the value on the previous day.





| Daily Average of Particulates in Delhi |                        |                       |  |  |
|----------------------------------------|------------------------|-----------------------|--|--|
| Date ↓ / parameter →                   | $PM_{2.5} (\mu g/m^3)$ | $PM_{10} (\mu g/m^3)$ |  |  |
| 16- October -2023                      | 46                     | 151                   |  |  |

| Hotspots for Today: |                                                            |               | *Details given below |  |
|---------------------|------------------------------------------------------------|---------------|----------------------|--|
| Delhi               | New Moti Bagh, NSIT Dwarka,<br>R K Puram, Wazirpur, Mundka | Ghaziabad     | Loni                 |  |
| Faridabad           |