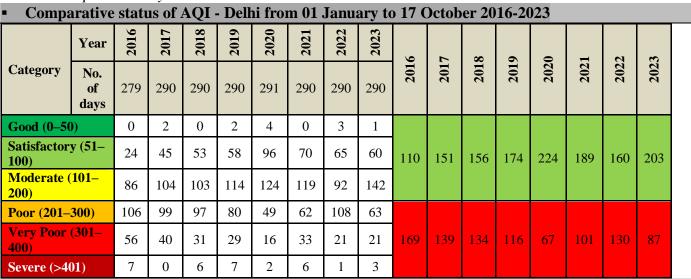

| Satisfactory | 61 ↓             | PM <sub>10</sub> ,CO                 |  |
| Greater Noida                                                                  | Moderate     | 108 ↓            | PM <sub>10</sub>                     |  |
| Gurugram                                                                       | Moderate     | 104 ↓            | PM <sub>10</sub> , PM <sub>2.5</sub> |  |
| Noida                                                                          | Satisfactory | 80 ↓             | CO                                   |  |

<sup>\*</sup>Data available for 27 stations in Delhi today.  $^{\#}\uparrow$ ,  $\downarrow$  arrows indicate a decrease/increase as compared to the value on the previous day.





| Daily Average of Particulates in Delhi |                        |                       |  |  |
|----------------------------------------|------------------------|-----------------------|--|--|
| Date ↓ / parameter →                   | $PM_{2.5} (\mu g/m^3)$ | $PM_{10} (\mu g/m^3)$ |  |  |
| 16- October -2023                      | 46                     | 151                   |  |  |

| Hotspots for Today: |                                                            |               | *Details given below |  |
|---------------------|------------------------------------------------------------|---------------|----------------------|--|
| Delhi               | New Moti Bagh, NSIT Dwarka,<br>R K Puram, Wazirpur, Mundka | Ghaziabad     | Loni                 |  |
| Faridabad