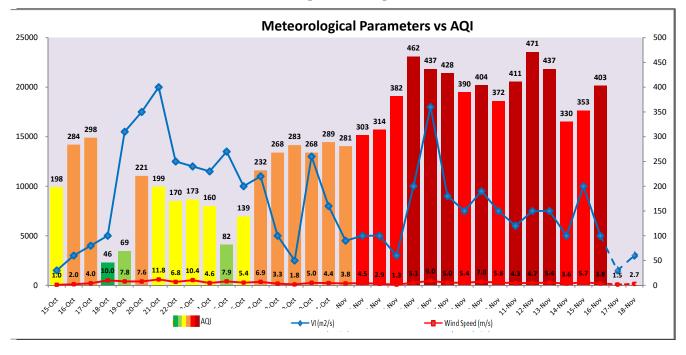

## ■ IMD Alert for Tomorrow (17.11.2021):

The air quality is likely to improve marginally but remain in Very poor categorytomorrow. The predominant surface wind is likely to remain calm in the morning hours and coming from East direction of Delhi during daytime/evening with wind speed of 04 kmph, partly cloudy sky and mist/shallow fog in the morning. Ventilation index is likely to be 1,500 m<sup>2</sup>/s.