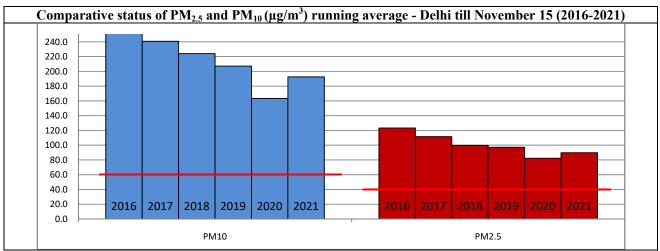

<sup>\*</sup>Data available for 38 stations in Delhi today. # J, arrows indicate increase/decrease as compared to value on the previous day

| Comparative status of AQI - Delhi from 01 January to 16 November 2016-2021 |             |      |      |      |      |      |      |      |      |      |      |      |      |
|----------------------------------------------------------------------------|-------------|------|------|------|------|------|------|------|------|------|------|------|------|
| Category                                                                   | Year        | 2016 | 2017 | 2018 | 2019 | 2020 | 2021 | 2016 | 2017 | 2018 | 2019 | 2020 | 2021 |
|                                                                            | No. of days | 309  | 320  | 320  | 320  | 321  | 320  |      |      |      |      |      |      |
| Good (0-50)                                                                |             | 0    | 2    | 0    | 2    | 5    | 1    |      |      |      |      |      |      |
| Satisfactory                                                               | (51–100)    | 25   | 45   | 53   | 58   | 95   | 72   | 108  | 150  | 158  | 175  | 224  | 197  |
| Moderate (1                                                                | 01-200)     | 83   | 103  | 105  | 115  | 124  | 124  |      |      |      |      |      |      |
| Poor (201-3                                                                | 00)         | 116  | 102  | 106  | 90   | 57   | 69   |      |      |      |      |      |      |
| Very Poor (3                                                               | 301–400)    | 67   | 60   | 44   | 39   | 30   | 40   | 201  | 170  | 162  | 145  | 97   | 123  |
| Severe (>40                                                                | 1)          | 18   | 8    | 12   | 16   | 10   | 14   |      |      |      |      |      |      |