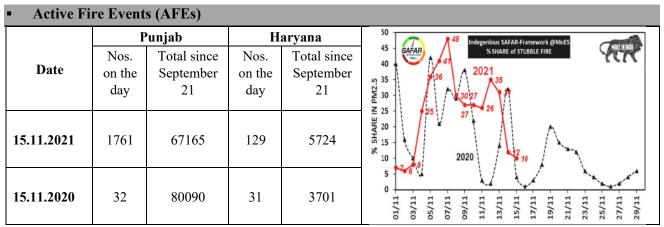

The contribution of biomass burning in  $PM_{2.5}$  concentration is likely to be negligible on 16.11.2021 and 17.11.2021 as winds are not favourable for transportation of pollutants.

| City          | Station Name                              | AQI<br>value | Air<br>Quality | Prominent<br>Pollutant |
|---------------|-------------------------------------------|--------------|----------------|------------------------|
|               | Jahangirpuri, Delhi - DPCC                | 454          | Severe         | PM <sub>10</sub>       |
|               | Vivek Vihar, Delhi - DPCC                 | 437          | Severe         | $PM_{10}$              |
| Delhi         | Alipur, Delhi - DPCC                      | 436          | Severe         | PM <sub>2.5</sub>      |
|               | Anand Vihar, Delhi - DPCC                 | 436          | Severe         | $PM_{10}$              |
|               | Narela, Delhi - DPCC                      | 436          | Severe         | PM <sub>2.5</sub>      |
| Faridabad     | Sector 11, Faridabad - HSPCB              | 392          | Very Poor      | PM <sub>2.5</sub>      |
| Gurugram      | NISE Gwal Pahari, Gurugram - IMD          | 380          | Very Poor      | $PM_{10}$              |
|               | Teri Gram, Gurugram - HSPCB               | 374          | Very Poor      | PM <sub>2.5</sub>      |
| Ghaziabad     | Indirapuram, Ghaziabad - UPPCB            | 366          | Very Poor      | PM <sub>2.5</sub>      |
| Gilaziabad    | Vasundhara, Ghaziabad - UPPCB             | 361          | Very Poor      | PM <sub>2.5</sub>      |
| Greater Noida | Knowledge Park - V, Greater Noida - UPPCB | 388          | Very Poor      | PM <sub>2.5</sub>      |
| Noida         | Sector - 62, Noida - IMD                  | 446          | Severe         | PM <sub>2.5</sub>      |
| Noida         | Sector-116, Noida - UPPCB                 | 400          | Very Poor      | PM <sub>2.5</sub>      |