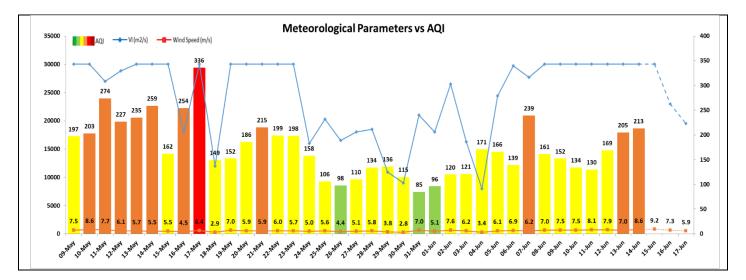

## IMD Alert for Tomorrow (15.06.2023):

The air quality is likely to remain in Moderate category from 15.06.2023 to 17.06.2023. The predominant surface wind is likely to be coming from Northwest/West directions in Delhi with wind speed 22-24 kmph, partly cloudy sky, possibility of very light rain/thundershowers towards evening at one or two places accompanied with gusty winds (speed 35-45 kmph) during the day on 15.06.2023. Ventilation index is likely to be more than 30000 m<sup>2</sup>/s.