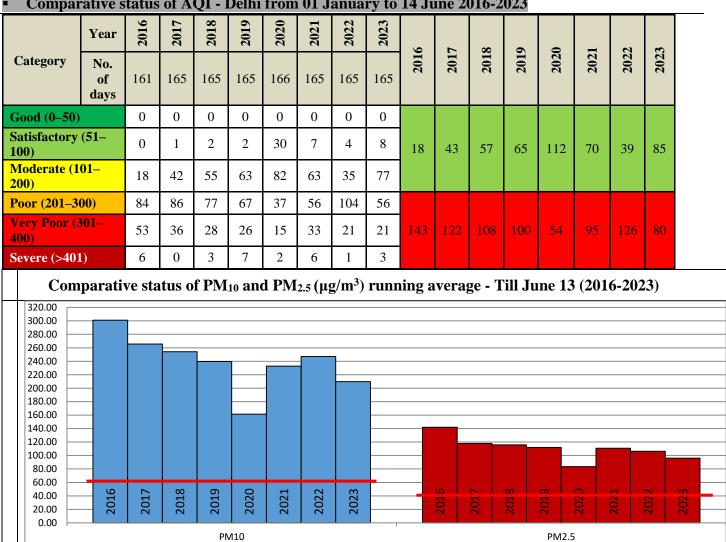

## Comparative status of AQI - Delhi from 01 January to 14 June 2016-2023

| Wind Forecast for Delhi: |                                    |                                     |                                   |                |                             |  |
|--------------------------|------------------------------------|-------------------------------------|-----------------------------------|----------------|-----------------------------|--|
|                          | Wind speed<br>(at surface) in km/h |                                     | Wind speed<br>(at 900 m) in km/h  | Wind Direction |                             |  |
|                          | As per IMD (range)                 | As per windy.com<br>(at 16:00 hrs.) | As per windy.com<br>(at 16:00hrs) | As per IMD     | As per windy.com<br>at 900m |  |
| June 15, 2023            |                                    | 19                                  | 31                                | NW/W           | W                           |  |
| June 16, 2023            | 24-30                              | 15                                  | 19                                | NW             | W                           |  |
| June 17, 2023            | 24                                 | 12                                  | 12                                | NW/W           | SE                          |  |