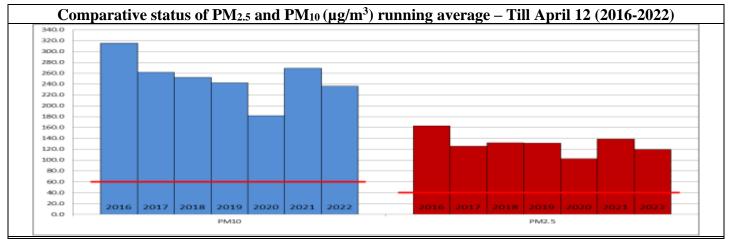

\*Data available for 34 stations in Delhi today. <sup>#</sup>  $\downarrow$ , arrows indicate increase/decrease as compared to value on the previous day

| <ul> <li>Comparative status of AQI - Delhi from 01 January to 13 April 2016-2022</li> </ul> |                    |      |      |      |      |      |      |      |      |      |      |      |      |      |      |
|---------------------------------------------------------------------------------------------|--------------------|------|------|------|------|------|------|------|------|------|------|------|------|------|------|
| Category                                                                                    | Year               | 2016 | 2017 | 2018 | 2019 | 2020 | 2021 | 2022 | 2016 | 2017 | 2018 | 2019 | 2020 | 2021 | 2022 |
|                                                                                             | No. of days        | 100  | 103  | 103  | 103  | 104  | 103  | 103  |      |      |      |      |      |      |      |
| Good (0–50)                                                                                 |                    | 0    | 0    | 0    | 0    | 1    | 0    | 0    |      |      |      |      |      |      |      |
| Satisfactory (51–100)                                                                       |                    | 0    | 0    | 1    | 1    | 19   | 0    | 3    | 8    | 25   | 31   | 37   | 52   | 21   | 27   |
| Moderate (1                                                                                 | Moderate (101–200) |      | 25   | 30   | 36   | 32   | 21   | 24   |      |      |      |      |      |      |      |
| Poor (201–300)                                                                              |                    | 43   | 53   | 48   | 37   | 35   | 45   | 58   |      |      |      |      |      |      |      |
| Very Poor (301–400)                                                                         |                    | 43   | 25   | 21   | 22   | 15   | 31   | 17   | 92   | 78   | 72   | 66   | 52   | 82   | 76   |
| Severe (>40)                                                                                | 1)                 | 6    | 0    | 3    | 7    | 2    | 6    | 1    |      |      |      |      |      |      |      |