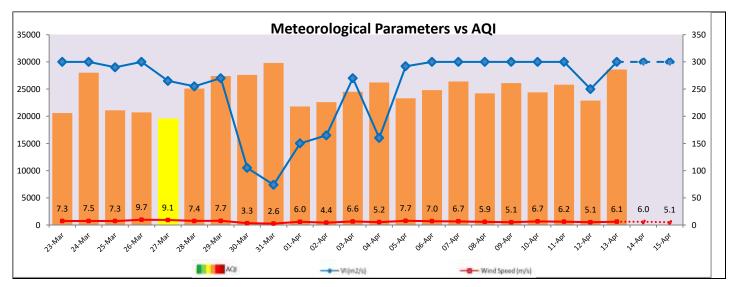

## IMD Alert for Tomorrow (14.04.2022):

The air quality is likely to remain in upper end of Poor category on 14.04.2022. The predominant surface wind is likely to be coming from Northwest direction of Delhi with wind speed 05-22 kmph, partly cloudy sky and strong surface winds (speed 20-30 kmph) during the day tomorrow. Ventilation index is likely to be more than  $30,000 \text{ m}^2$ /s tomorrow.