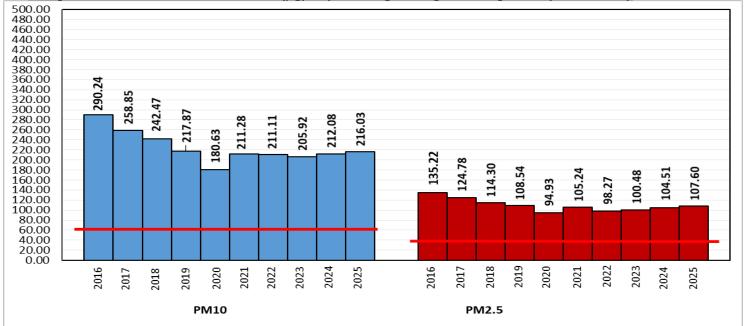

<sup>\*</sup>Red line shows the annual average concentration standards for PM<sub>10</sub> and PM<sub>2.5</sub>.

| ■ Daily Average of Particulates in Delhi (24 hourly average value; from 06:00am of 11.04.25 to 06:00 am |                        |                                  |  |  |  |  |
|---------------------------------------------------------------------------------------------------------|------------------------|----------------------------------|--|--|--|--|
| of 12.04.25)                                                                                            |                        |                                  |  |  |  |  |
| Date ↓ / parameter →                                                                                    | $PM_{2.5} (\mu g/m^3)$ | $PM_{10} \left(\mu g/m^3\right)$ |  |  |  |  |
| 11-Apr-2025                                                                                             | 44↓                    | 136↓                             |  |  |  |  |