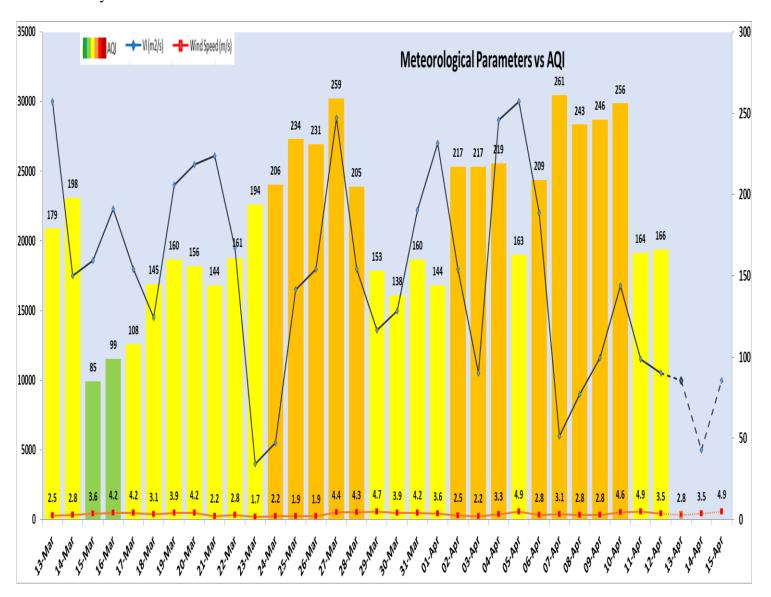

## ■ IMD Alert for Tomorrow (13.04.2025):

Apr 15, 2025

10-25

02

The air quality is likely to be in the Moderate category on 13.04.2025. The predominant surface wind will likely be from the southeast direction with a wind speed of 10-12 kmph during morning hours. The wind speed will gradually decrease thereafter becoming 08-10 kmph from the southeast direction during the afternoon. It will decrease becoming less than 08 kmph from the northeast direction during evening and night on 13.04.2025. Ventilation index is likely to be  $10000 \text{ m}^2/\text{s}$ .