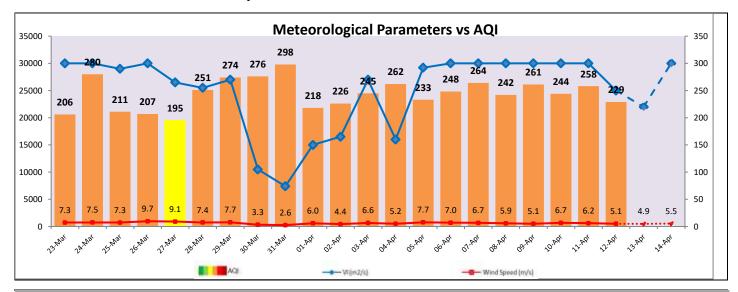

## IMD Alert for Tomorrow (13.04.2022):

The air quality is likely to remain in Poor category on 13.04.2022. The predominant surface wind is likely to be coming from West-Northwest direction of Delhi with wind speed 08-22 kmph and partly cloudy sky tomorrow. Ventilation index is likely to be 22,000 m<sup>2</sup>/s tomorrow.