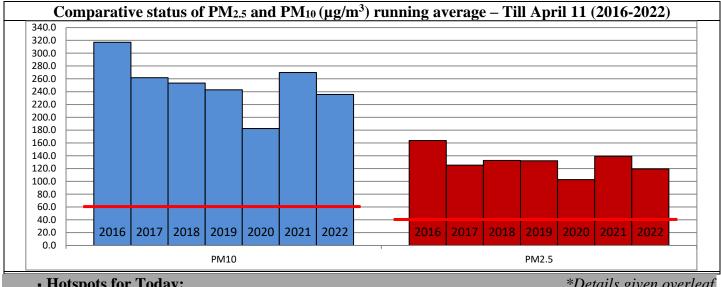

\*Data available for 37 stations in Delhi today. <sup>#</sup> , arrows indicate increase/decrease as compared to value on the previous day

| <ul> <li>Comparative status of AQI - Delhi from 01 January to 12 April 2016-2022</li> </ul> |                    |      |      |      |      |      |      |      |      |              |      |      |      |      |      |
|---------------------------------------------------------------------------------------------|--------------------|------|------|------|------|------|------|------|------|--------------|------|------|------|------|------|
| Category                                                                                    | Year               | 2016 | 2017 | 2018 | 2019 | 2020 | 2021 | 2022 | 2016 | 2016<br>2017 | 2018 | 2019 | 2020 | 2021 | 2022 |
|                                                                                             | No. of days        | 99   | 102  | 102  | 102  | 103  | 102  | 102  |      |              |      |      |      |      |      |
| Good (0–50)                                                                                 |                    | 0    | 0    | 0    | 0    | 1    | 0    | 0    |      |              |      |      |      |      |      |
| Satisfactory (51–100)                                                                       |                    | 0    | 0    | 1    | 1    | 19   | 0    | 3    | 8    | 25           | 30   | 36   | 51   | 21   | 27   |
| Moderate (1                                                                                 | Moderate (101–200) |      | 25   | 29   | 35   | 31   | 21   | 24   |      |              |      |      |      |      |      |
| <b>Poor (201–3</b>                                                                          | 00)                | 42   | 52   | 48   | 37   | 35   | 44   | 57   |      |              |      |      |      |      |      |
| Very Poor (301–400)                                                                         |                    | 43   | 25   | 21   | 22   | 15   | 31   | 17   | 91   | 77           | 72   | 66   | 52   | 81   | 75   |
| Severe (>402                                                                                | Severe (>401)      |      | 0    | 3    | 7    | 2    | 6    | 1    |      |              |      |      |      |      |      |