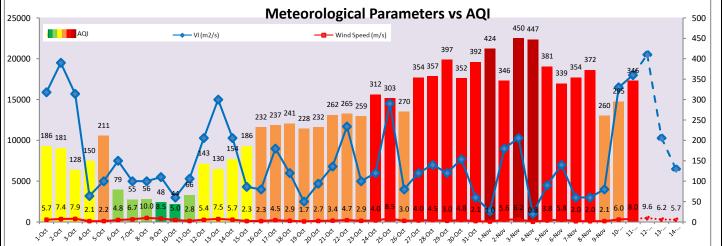

| Wind Forecast for Delhi:                                 |                    |                                     |                                   |            |                             |  |  |  |
|----------------------------------------------------------|--------------------|-------------------------------------|-----------------------------------|------------|-----------------------------|--|--|--|
|                                                          |                    | d speed<br>e) in km/h               | Wind speed (at 900<br>m) in km/h  | Wi         | nd Direction                |  |  |  |
|                                                          | As per IMD (range) | As per windy.com<br>(at 16:00 hrs.) | As per windy.com<br>(at 16:00hrs) | As per IMD | As per windy.com<br>at 900m |  |  |  |
| Nov 12, 2022                                             |                    | 08                                  | 31                                | NW         | NW                          |  |  |  |
| Nov 13, 2022                                             | 06-16              | 08                                  | 21                                | NW         | NW                          |  |  |  |
| Nov 14, 2022                                             | 04-20              | 04                                  | 05                                | N/NE       | W                           |  |  |  |
| <ul> <li>IMD Alert for Tomorrow (12.11.2022):</li> </ul> |                    |                                     |                                   |            |                             |  |  |  |

The air quality is likely to improve marginally but remain in Poor category on 12.11.2022, and 13.11.2022. The predominant surface wind is likely to be coming from Northwest direction in Delhi with wind speed 08-16 kmph, mainly clear sky and mist/shallow fog in the morning tomorrow. Ventilation index is likely to be 20,500  $m^2/s$ .