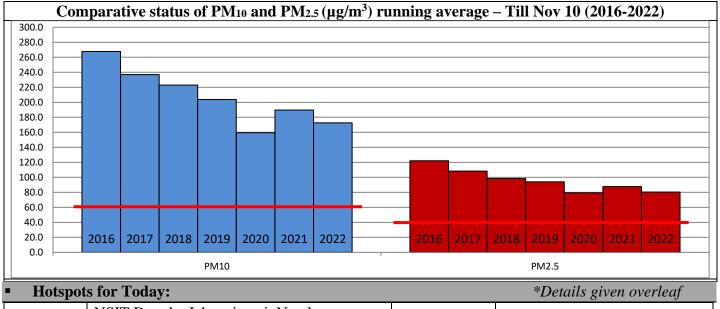

\*Data available for 37 stations in Delhi today. <sup>#</sup>, arrows indicate a decrease/increase as compared to the value on the previous day.

| <ul> <li>Comparative status of AQI - Delhi from 01 January to 11 November 2016-2022</li> </ul> |                |      |      |      |      |      |      |      |      |      |      |      |      |      |      |
|------------------------------------------------------------------------------------------------|----------------|------|------|------|------|------|------|------|------|------|------|------|------|------|------|
| Category                                                                                       | Year           | 2016 | 2017 | 2018 | 2019 | 2020 | 2021 | 2022 | 2016 | 2017 | 2018 | 2019 | 2020 | 2021 | 2022 |
|                                                                                                | No. of<br>days | 304  | 315  | 315  | 315  | 316  | 315  | 315  | 5(   | 2    | 5    | 5    | 6    | 6    | 5    |
| Good (0–50)                                                                                    |                | 0    | 2    | 0    | 2    | 5    | 1    | 3    |      |      |      |      |      |      |      |
| Satisfactory (51–100)                                                                          |                | 24   | 45   | 53   | 58   | 95   | 81   | 65   | 110  | 150  | 158  | 175  | 224  | 197  | 160  |
| <b>Moderate (101–200)</b>                                                                      |                | 86   | 103  | 105  | 115  | 124  | 115  | 92   |      |      |      |      |      |      |      |
| Poor (201–30                                                                                   | 0)             | 116  | 102  | 104  | 90   | 56   | 69   | 117  |      |      |      |      |      |      |      |
| Very Poor (301-400)                                                                            |                | 60   | 57   | 42   | 38   | 28   | 38   | 34   | 194  | 165  | 157  | 140  | 92   | 118  | 155  |
| Severe (>401)                                                                                  |                | 18   | 6    | 11   | 12   | 8    | 11   | 4    |      |      |      |      |      |      |      |