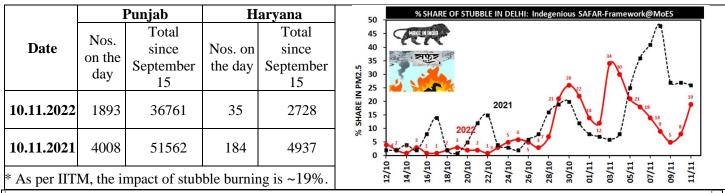

**Active Fire Events (AFEs):** 

| <ul> <li>Hotspots for Today</li> </ul> |                                             |       |             |                   |  |  |  |  |  |
|----------------------------------------|---------------------------------------------|-------|-------------|-------------------|--|--|--|--|--|
| City                                   | Station Name                                | AQI   | Air Quality | Prominent         |  |  |  |  |  |
|                                        |                                             | value |             | Pollutant         |  |  |  |  |  |
|                                        | NSIT Dwarka, Delhi - CPCB                   | 405   | Severe      | $PM_{10}$         |  |  |  |  |  |
|                                        | Jahangirpuri, Delhi - DPCC                  | 403   | Severe      | PM <sub>2.5</sub> |  |  |  |  |  |
| Delhi                                  | Narela, Delhi - DPCC                        | 381   | Very Poor   | PM <sub>2.5</sub> |  |  |  |  |  |
| Denn                                   | Patparganj, Delhi - DPCC                    | 380   | Very Poor   | PM <sub>2.5</sub> |  |  |  |  |  |
|                                        | Nehru Nagar, Delhi - DPCC                   | 379   | Very Poor   | PM <sub>2.5</sub> |  |  |  |  |  |
| Faridabad                              | Sector- 16A, Faridabad - HSPCB              | 326   | Very Poor   | PM <sub>2.5</sub> |  |  |  |  |  |
| Fanuabau                               | New Industrial Town, Faridabad - HSPCB      | 316   | Very Poor   | $PM_{10}$         |  |  |  |  |  |
| Gurugram                               | Sector-51, Gurugram - HSPCB                 | 382   | Very Poor   | PM <sub>2.5</sub> |  |  |  |  |  |
| Ghaziabad                              | Vasundhara, Ghaziabad - UPPCB               | 330   | Very Poor   | $PM_{10}$         |  |  |  |  |  |
| Gilaziadau                             | Indirapuram, Ghaziabad - UPPCB              | 320   | Very Poor   | PM <sub>2.5</sub> |  |  |  |  |  |
| Greater Noida                          | Knowledge Park - III, Greater Noida - UPPCB | 365   | Very Poor   | PM <sub>2.5</sub> |  |  |  |  |  |
| Noida                                  | Sector - 62, Noida - IMD                    | 367   | Very Poor   | PM <sub>2.5</sub> |  |  |  |  |  |
| Inolua                                 | Sector-1, Noida - UPPCB                     | 298   | Poor        | PM <sub>2.5</sub> |  |  |  |  |  |