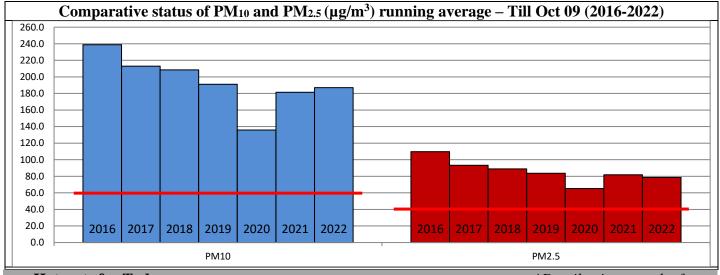

\*Data available for 28 stations in Delhi today. \*\* \bigcup\, arrows indicate a decrease/increase as compared to the value on the previous day.

| Comparative status of AQI - Delhi from 01 January to 10 October 2016-2022 |             |      |      |      |      |      |      |      |      |      |      |      |      |      |      |
|---------------------------------------------------------------------------|-------------|------|------|------|------|------|------|------|------|------|------|------|------|------|------|
| Category                                                                  | Year        | 2016 | 2017 | 2018 | 2019 | 2020 | 2021 | 2022 | 2016 | 2017 | 2018 | 2019 | 2020 | 2021 | 2022 |
|                                                                           | No. of days | 272  | 283  | 283  | 283  | 284  | 283  | 283  | 2    | 2(   |      |      |      |      |      |
| Good (0-50)                                                               |             | 0    | 2    | 0    | 2    | 5    | 0    | 3    |      |      |      |      |      |      |      |
| Satisfactory (                                                            | (51–100)    | 24   | 45   | 53   | 58   | 95   | 79   | 64   | 110  | 150  | 156  | 174  | 224  | 184  | 155  |
| Moderate (10                                                              | 1–200)      | 86   | 103  | 103  | 114  | 124  | 105  | 88   |      |      |      |      |      |      |      |
| Poor (201–30                                                              | 0)          | 102  | 97   | 93   | 75   | 43   | 60   | 106  |      |      |      |      |      |      |      |
| Very Poor (3                                                              | 01–400)     | 54   | 36   | 28   | 27   | 15   | 33   | 21   | 162  | 133  | 127  | 109  | 60   | 99   | 128  |
| <b>Severe (&gt;401)</b>                                                   | )           | 6    | 0    | 6    | 7    | 2    | 6    | 1    |      |      |      |      |      |      |      |