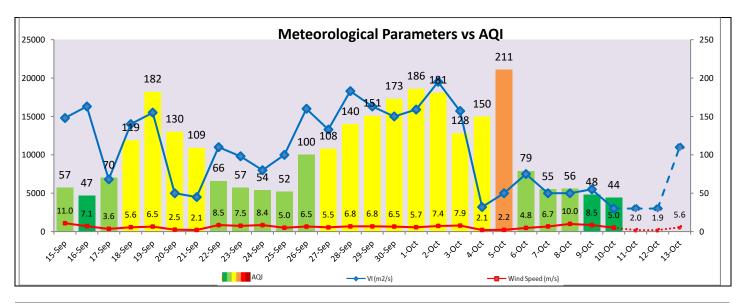

## **■** IMD Alert for Tomorrow (11.10.2022):

The air quality is likely to be in Satisfactory category from 11.10.2022 to 13.10.2022. The predominant surface wind is likely to be coming from East/Northeast direction in Delhi with wind speed 10-12 kmph, generally cloudy sky and light rain/thundershowers at most places tomorrow. Ventilation index is likely to be 3,000 m<sup>2</sup>/s.