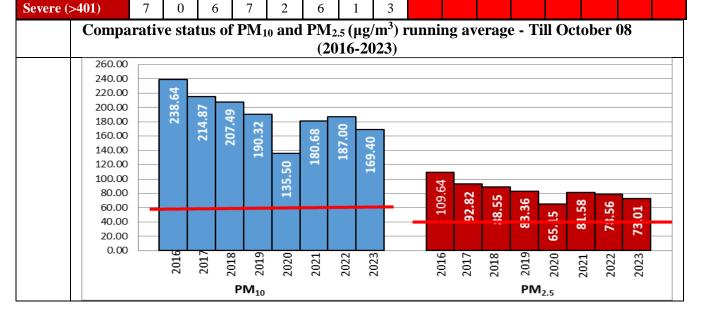

| Ghaziabad                                                                      | Moderate     | 152 ↓     | PM <sub>10</sub>                     |  |  |
| Greater Noida                                                                  | Poor         | 218 ↓     | $PM_{10}$                            |  |  |
| Gurugram                                                                       | Satisfactory | 97 ↓      | PM <sub>10</sub> , PM <sub>2.5</sub> |  |  |
| Noida                                                                          | Moderate     | 146 ↓     | $PM_{10}$                            |  |  |

<sup>\*</sup>Data available for 32 stations in Delhi today.  $^{\#}\uparrow$ ,  $\downarrow$  arrows indicate a decrease/increase as compared to the value on the previous day.





| Daily Average of Particulates in Delhi                                                                                   |  |  |  |  |  |
|--------------------------------------------------------------------------------------------------------------------------|--|--|--|--|--|
| Date $\downarrow$ / parameter $\rightarrow$ PM <sub>2.5</sub> (µg/m <sup>3</sup> ) PM <sub>10</sub> (µg/m <sup>3</sup> ) |  |  |  |  |  |
| 08- October -2023 70 183                                                                                                 |  |  |  |  |  |

| Hotspots for Today: |                                                         |               | *Details given below       |  |
|---------------------|---------------------------------------------------------|---------------|----------