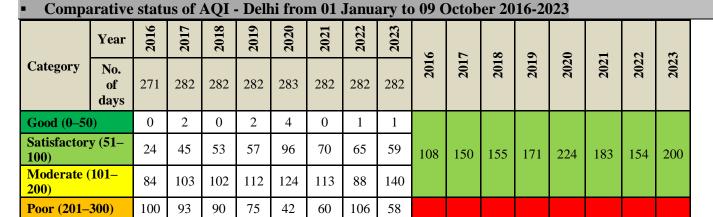

|
| Ghaziabad                                                                      | Moderate     | 152 ↓     | PM <sub>10</sub>                     |  |  |
| Greater Noida                                                                  | Poor         | 218 ↓     | $PM_{10}$                            |  |  |
| Gurugram                                                                       | Satisfactory | 97 ↓      | PM <sub>10</sub> , PM <sub>2.5</sub> |  |  |
| Noida                                                                          | Moderate     | 146 ↓     | $PM_{10}$                            |  |  |

<sup>\*</sup>Data available for 32 stations in Delhi today.  $^{\#}\uparrow$ ,  $\downarrow$  arrows indicate a decrease/increase as compared to the value on the previous day.





| Daily Average of Particulates in Delhi                                                                                   |  |  |  |  |  |
|--------------------------------------------------------------------------------------------------------------------------|--|--|--|--|--|
| Date $\downarrow$ / parameter $\rightarrow$ PM <sub>2.5</sub> (µg/m <sup>3</sup> ) PM <sub>10</sub> (µg/m <sup>3</sup> ) |  |  |  |  |  |
| 08- October -2023 70 183                                                                                                 |  |  |  |  |  |

| Hotspots for Today: |                                                         |               | *Details given below       |  |
|---------------------|---------------------------------------------------------|---------------|--------