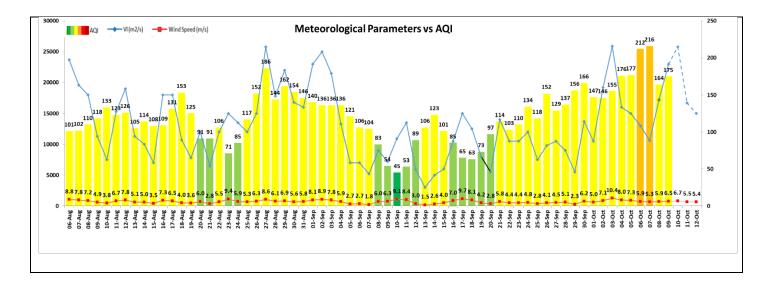

zzle on 10.10.2023. Ventilation index is likely to be 25800 m<sup>2</sup>/s.

| Active Fire Events (AFEs): |                 |              |                 |              |  |  |
|----------------------------|-----------------|--------------|-----------------|--------------|--|--|
|                            | Par             | ıjab         | Haryana         |              |  |  |
| Date                       | Nos. on the day | Total since  | Nos. on the day | Total since  |  |  |
|                            |                 | September 15 |                 | September 15 |  |  |
| 07.10.2023                 | 92              | 969          | 55              | 277          |  |  |
| 07.10.2022                 | 19              | 711          | 00              | 80           |  |  |



| <ul> <li>Hotspots for</li> </ul> | Today                                     |              |                |                        |
|----------------------------------|-------------------------------------------|--------------|----------------|------------------------|
| City                             | Station Name                              | AQI<br>value | Air<br>Quality | Prominent<br>Pollutant |
|                                  | Shadipur, Delhi - CPCB                    | 285          | Poor           | PM <sub>2.5</sub>      |
|                                  | Mundka, Delhi - DPCC                      | 244          | Poor           | $PM_{10}$              |
| Delhi                            | Wazirpur, Delhi - DPCC                    | 222          | Poor