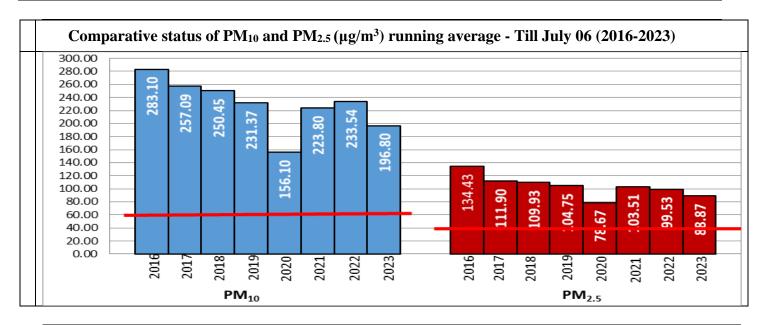

## Comparative status of AQI - Delhi from 01 January to 07 July 2016-2023 Year Category No. of days Good (0-50) Satisfactory (51-100) Moderate (101-200) Poor (201-300) Very Poor (301-) Severe (>401)

| Daily Average of Particulates in Delhi     |                                    |                           |  |  |
|--------------------------------------------|------------------------------------|---------------------------|--|--|
| Date $\downarrow$ / parameter $ ightarrow$ | <b>ΡΜ</b> 2.5 in μg/m <sup>3</sup> | PM10 in μg/m <sup>3</sup> |  |  |
| 06-July-2023                               | 27                                 | 54                        |  |  |