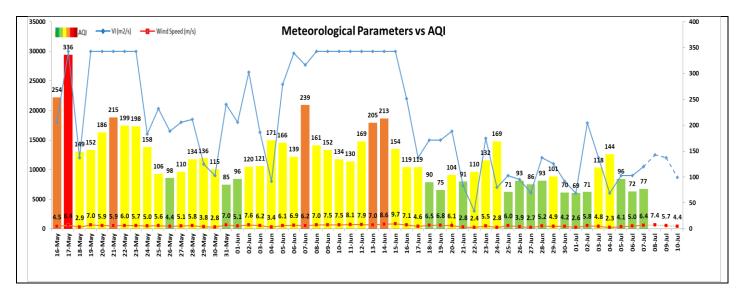

## • IMD Alert for Tomorrow (08.07.2023):

The air quality is likely to remain in Satisfactory category from 07.07.2023 to 08.07.2023. The predominant surface wind is likely to be coming from East directions in Delhi with wind speed 10 - 25 kmph, generally cloudy sky and moderate rain/thundershowers accompanied with gusty winds (speed 30 - 40 kmph), possibility of heavy rain at isolated places on 08.07.2023. Ventilation index is likely to be 12500 m<sup>2</sup>/s.