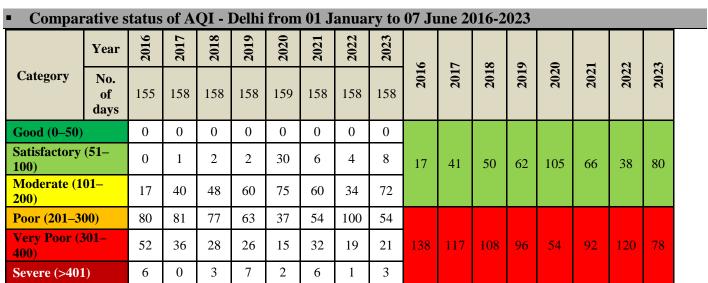

## **Central Pollution Control Board**

Air Quality Status for Delhi & NCR Dated - June 07, 2023