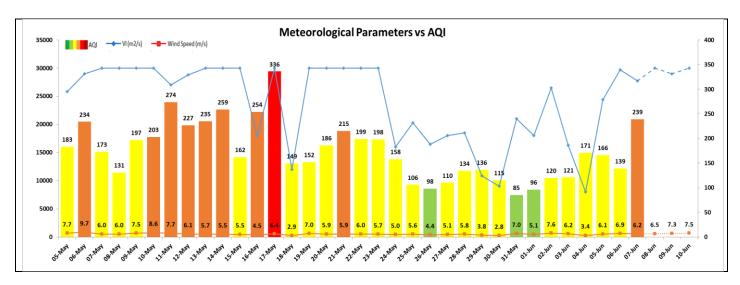

## **Central Pollution Control Board**

Air Quality Status for Delhi & NCR Dated - June 07, 2023

## ■ IMD Alert for Tomorrow (08.06.2023):

The air quality is likely to remain in Poor category from 07.06.2023 to 10.06.2023. The predominant surface wind is likely to be coming from Northwest directions in Delhi with wind speed upto 16 kmph and mainly cloudy sky on 08.06.2023. Ventilation index is likely to be 30000 m<sup>2</sup>/s.