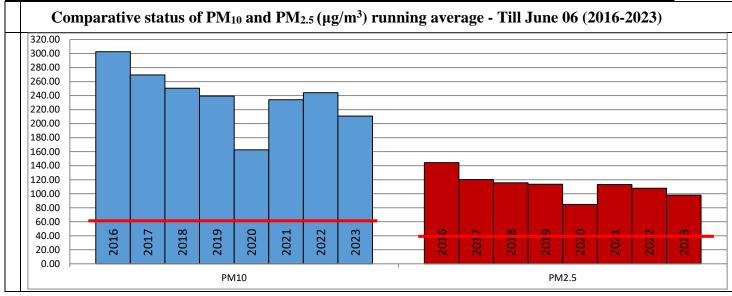

## **Central Pollution Control Board**

Air Quality Status for Delhi & NCR Dated - June 07, 2023