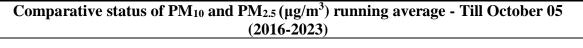

## Comparative status of AQI - Delhi from 01 January to 06 October 2016-2023

| Comparative status of AQ1 - Denn from 01 Sandary to 00 October 2010-2025 |                   |      |      |      |      |      |      |      |      |      |      |      |      |      |      |      |      |
|--------------------------------------------------------------------------|-------------------|------|------|------|------|------|------|------|------|------|------|------|------|------|------|------|------|
| Category                                                                 | Year              | 2016 | 2017 | 2018 | 2019 | 2020 | 2021 | 2022 | 2023 | 6    | 2010 | 2018 | 2019 | 2020 | 2021 | 2022 | 2023 |
|                                                                          | No.<br>of<br>days | 268  | 279  | 279  | 279  | 280  | 279  | 279  | 279  | 2016 |      |      |      |      |      |      |      |
| Good (0-50)                                                              |                   | 0    | 2    | 0    | 2    | 4    | 0    | 1    | 1    |      |      |      |      |      |      |      |      |
| Satisfactory<br>100)                                                     | (51–              | 24   | 45   | 53   | 55   | 96   | 70   | 62   | 59   | 106  | 148  | 153  | 168  | 224  | 180  | 151  | 198  |
| <b>Moderate (1</b><br>200)                                               | 01–               | 82   | 101  | 100  | 111  | 124  | 110  | 88   | 138  |      |      |      |      |      |      |      |      |
| Poor (201-3                                                              | 00)               | 99   | 92   | 89   | 75   | 39   | 60   | 106  | 57   |      |      |      |      |      |      |      |      |
| Very Poor (3<br>400)                                                     | 301–              | 56   | 39   | 31   | 29   | 15   | 33   | 21   | 21   | 162  | 131  | 126  | 111  | 56   | 99   | 128  | 81   |
| Severe (>401                                                             | 1)                | 7    | 0    | 6    | 7    | 2    | 6    | 1    | 3    |      |      |      |      |      |      |      |      |
|                                                                          |                   |      |      |      |      |      |      |      | 2    |      |      |      |      |      |      |      |      |