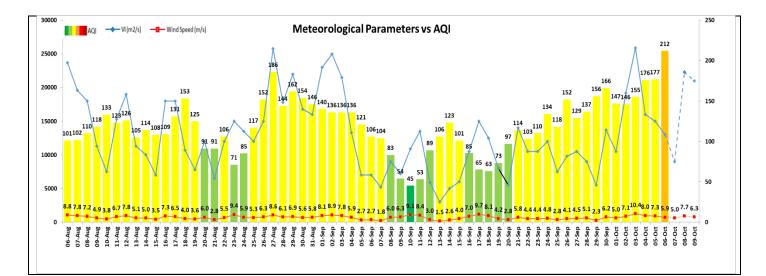

### • Wind Forecast for Delhi:

|              |                       | nd speed<br>Face) in km/h           | Wind speed<br>(at 900 m) in km/h  | Win        | d Direction                 |  |  |  |  |  |
|--------------|-----------------------|-------------------------------------|-----------------------------------|------------|-----------------------------|--|--|--|--|--|
|              | As per IMD<br>(range) | As per windy.com<br>(at 16:00 hrs.) | As per windy.com<br>(at 16:00hrs) | As per IMD | As per windy.com<br>at 900m |  |  |  |  |  |
| Oct 07, 2023 | 06-12                 | 05                                  | 18                                | WNW        | W                           |  |  |  |  |  |
| Oct 08, 2023 | 10-15                 | 07                                  | 22                                | W          | W                           |  |  |  |  |  |
| Oct 09, 2023 | 08-12                 | 07                                  | 21                                | W          | W                           |  |  |  |  |  |

## • IMD Alert for Tomorrow (07.10.2023):

The air quality is likely to be in the Poor category from 06.10.2023 to 08.10.2023. The predominant surface wind is likely to be coming from West-Northwest directions in Delhi with wind speed 06-12 kmph, clear sky and mist in the morning on 07.10.2023. Ventilation index is likely to be 9000 m<sup>2</sup>/s.