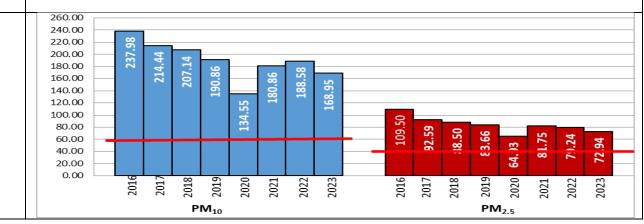

| Daily Average of Particulates in Delhi |                                                           |                                      |                |                       |  |  |
|----------------------------------------|-----------------------------------------------------------|--------------------------------------|----------------|-----------------------|--|--|
|                                        | <b>Date</b> $\downarrow$ / <b>parameter</b> $\rightarrow$ | PM <sub>2.5</sub> (µg/m <sup>2</sup> | <sup>3</sup> ) | $PM_{10} (\mu g/m^3)$ |  |  |
|                                        | 05- October -2023                                         | 91                                   |                | 234                   |  |  |
| Hotspots for                           | r Today:                                                  |                                      |                | *Details given below  |  |  |
| Delhi                                  | Shadipur, Mundka, NSIT Dwarka,<br>Wazirpur, Jahangirpuri  | Ghaziabad                            | Loni,          | Vasundhara            |  |  |
| Faridabad                              | Sector 11                                                 | Greater Noida                        | Knowl          | edge Park -V          |  |  |
| Gurugram                               | Sector-51                                                 | Noida                                | Sector         | – 125, Sector – 116   |  |  |