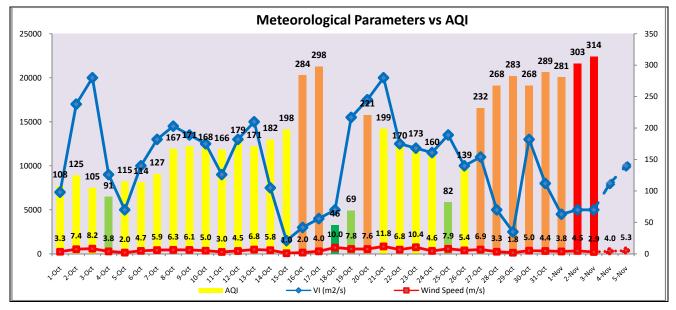

## IMD Alert for Tomorrow (04.11.2021):

The air quality is likely to deteriorate on 04.11.2021 but remain in Very Poor category. The predominant surface wind is likely to be coming from East/Northeast directions of Delhi with wind speed of 06-08 kmph, mainly clear sky and mist in the morning. Ventilation index is likely to be 8,000m<sup>2</sup>/s.