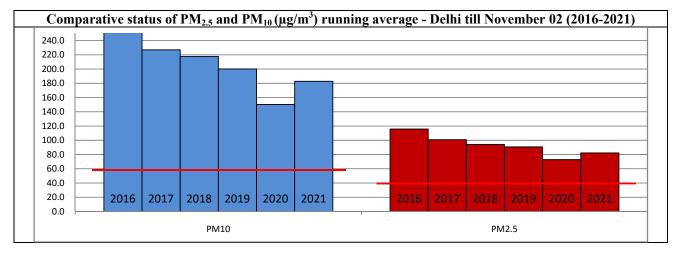

\*Data available for 31 stations in Delhi today. #, arrows indicate increase/decrease as compared to value on the previous day

| Compar       | Comparative status of AQI - Delhi from 01 January to 03 November2016-2021 |      |      |      |      |      |      |      |      |      |      |      |      |
|--------------|---------------------------------------------------------------------------|------|------|------|------|------|------|------|------|------|------|------|------|
| Category     | Year                                                                      | 2016 | 2017 | 2018 | 2019 | 2020 | 2021 |      |      |      |      |      |      |
|              | No. of<br>days                                                            | 296  | 307  | 307  | 307  | 308  | 307  | 2016 | 2017 | 2018 | 2019 | 2020 | 2021 |
| Good (0-50)  |                                                                           | 0    | 2    | 0    | 2    | 5    | 1    |      |      |      |      |      |      |
| Satisfactory | (51–100)                                                                  | 25   | 45   | 53   | 58   | 95   | 72   | 108  | 150  | 157  | 175  | 224  | 197  |
| Moderate (1  | 01–200)                                                                   | 83   | 103  | 104  | 115  | 124  | 124  |      |      |      |      |      |      |
| Poor (201–3  | 00)                                                                       | 116  | 102  | 103  | 88   | 56   | 69   |      |      |      |      |      |      |
| Very Poor (  | 301–400)                                                                  | 61   | 54   | 40   | 33   | 26   | 35   | 188  | 157  | 150  | 132  | 84   | 110  |
| Severe (>40) | 1)                                                                        | 11   | 1    | 7    | 11   | 2    | 6    |      |      |      |      |      |      |